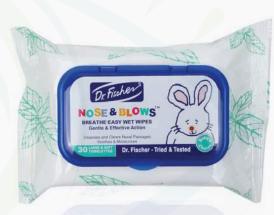

# **Dr. Fischer Breath Opening Nasal Wipes for Babies** Gentle Cleaning and Relief!

#### **PRODUCT DESCRIPTION**

Dr. Fischer's Breath Opening Nasal Wipes offer a gentle formula to support babies' breathing, ideal for parents' peace of mind. Each pack contains 30 wipes designed to gently cleanse, soothe, and relieve congestion.

#### **EASE OF USE**

- Dr. Fischer's special wipes offer a quick and practical solution for your baby's nasal hygiene.
- · Easily portable in a baby care bag, ready for use whenever needed.

#### **PRODUCT FEATURES**

- These wipes are gently formulated to help clean, soothe, and clear your baby's sensitive nose.
- Specially designed to protect your baby's skin from irritation, dryness, and chapping.
- · With mint and eucalyptus extracts, these wipes aid in relieving nasal congestion and easing breathing.
- Hypoallergenic properties make it suitable for sensitive skin.
- Contains Hamamelis Virginia essence, used to relieve irritations and redness
- Enriched with pro-vitamin B5 (Panthenol) to nourish, moisturize, and soften the skin.