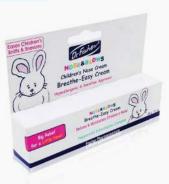

# **Dr. Fischer Breath Opening Nasal Cream for Babies Special Care for Easy Breathing!**

Dr. Fischer's Breath Opening Nasal Cream is a gentle formula to support babies' breathing, specially developed for sensitive skin, offering parents a sense of security for their baby's well-being.

#### **PRODUCT FEATURES ALTERNATIVE USES**

- · Can be applied on the baby's heels for mild colds.
- Provides soothing effects when applied to the chest in case of wheezing.
- · Can be gently applied above the upper lip in case of nasal congestion.

- Contains mint and eucalyptus extracts to help relieve nasal congestion and ease breathing
- Calms, opens, and moisturizes irritated noses.
- Hypoallergenic, suitable for sensitive skin.
- · Witch hazel essence helps to relieve irritation and redness
- Glycerin and Aloe Vera hydrate and protect against dryness.
- Panthenol (pro-vitamin B5) nourishes, moisturizes, and softens the skin, supporting cell regeneration and inflammation relief.