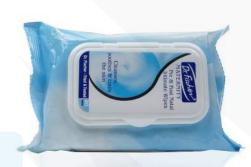

# **Dr. Fischer Genital Hygiene & Maternity Wipes** Ideal for Daily Comfort and Care!

#### **PRODUCT DESCRIPTION**

As a sensitive part of daily personal care, genital hygiene is supported with Dr. Fischer Genital Hygiene & Maternity Wipes, providing a safe and gentle cleaning experience. Designed with the specific needs of pregnancy and motherhood in mind, these wipes are also ideal for travel and everyday use. Formulated for sensitive skin with natural witch hazel and soothing chamomile, they help alleviate dryness and irritation for lasting comfort and freshness.

#### **PRODUCT FEATURES**

- Dr. Fischer Genital Hygiene & Maternity Wipes are designed to provide hygiene and comfort, not only for daily use but also during travel, pregnancy, and postpartum.
- Helps relieve feelings of dryness and irritation.
- Gently cleanses and soothes sensitive areas.
  Contains 50% natural Witch Hazel and soothing chamomile extracts

#### **EASE OF USE**

- Offers a practical solution for travel and daily needs.
- Portable packaging makes it convenient to carry everywhere.
- Specially developed for use during pregnancy and childbirth.
   Ideal for caring for sensitive areas of the body.