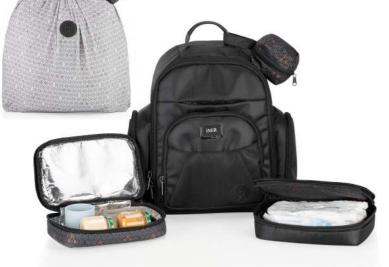

#### Gezenbebe Multifunctional Mom & Dad & Baby Care Backpack

#### Gezenbebe Multifunctional Mom & Dad & Baby Care Backpack: Style and Comfort at Every Step: The Gezenbebe Difference in Baby Care!

Gezenbebe's Multifunctional Parent & Baby Care Backpack combines the style and functionality needed by modern parents. Designed to keep up with your active lifestyle, this bag is both stylish and unique, featuring Gezenbebe's iconic interior lining pattern and customizable initial printing. Equipped with a range of smart features, this elegant bag is designed to meet all your and your baby's needs, including two internal pouch bags, a pacifier bay, insulated bottle pockets, a practical mini wallet, and a changing bag for quick access.

#### **KEY FEATURES**

CUSTOMIZABLE DESIGN: The front of the bag can be personalized with your initials for a unique touch.

ICONIC INTERIOR LINING: The distinctive Gezenbebe patterned lining allows you to showcase your style.

AMPLE STORAGE SOLUTIONS & THERMAL FEATURES: Two internal pouch bags provide separate compartments for wet and dry items. One of the pouches has thermal properties to keep your baby's food warm or cold.

INSULATED BOTTLE COMPARTMENT: Insulated pockets to keep your baby bottles at the desired temperature.

THOUGHTFUL STORAGE SPACES: Everything is within reach with the PVC mini bag for wet items, built-in pacifier bag, mini wallet, and changing bag.

PRACTICAL INTERNAL ORGANIZATION: Elastic pockets and mesh compartments keep your items always organized.

DURABLE MATERIAL: High-quality 1900D fabric offers water resistance and long-term use.

COMFORTABLE CARRYING: Padded shoulder straps, a back panel, and magnetic buckles for hanging on a stroller ensure a comfortable carrying experience.

FUNCTIONAL CARRYING OPTIONS: A functional belt that can be passed through the handles of suitcases.

SAFE STORAGE FOR ELECTRONIC DEVICES: Special pockets for tablets and laptops up to 15.6" in size.

STYLISH GEZENBEBE PATTERNED COVER: Our bag comes with a stylish cover embellished with the iconic Gezenbebe pattern. This cover is perfect for protecting your bag and can also be used as an organization and storage pouch.