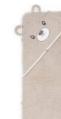

#### **Gezenbebe Hero Hooded Baby & Child Towel**

#### Gezenbebe Hero Hooded Baby & Child Towel: A Warm Embrace of Heroes, The Cutest Hug After a Bath!

The Gezenbebe Hero Hooded Baby & Child Towel is specially designed to keep your baby warm and dry after a bath. This towel, with its elegant pastel tones, features detailed embroidery of Gezenbebe's cute heroes Elephant, Rabbit, Teddy Bear, and Koala, along with tactile ears. The hooded part is ideal for comfortably wrapping your baby's head and protecting it from the cold. Iconic Gezenbebe patterned piping adds a stylish touch to the product. With its 100% cotton structure, this soft and breathable towel will become an indispensable part of your post-bath ritual.