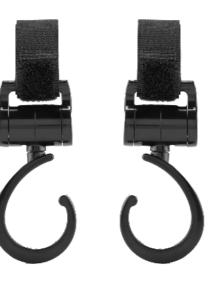

#### Gezenbebe Stroller Cup Holder By Your Side for Comfort on the Go!

Are you searching for a suitable place for your drink while strolling with the baby stroller or riding a bike? Meet our cup holder with a universal attachment system. Easily attach it to your stroller or bike, securely place your drink. and free up your hands.

#### **Gezenbebe Stroller Cup Holder**

#### **KEY FEATURES**

GEZENBEBE'S SIGNATURE: Beyond just being a stroller accessory, this cup holder is a symbol of privilege with Gezenbebe's distinguished and prestigious design

FITS ALL STROLLERS AND BIKES: Gezenbebe Functional Bottle and Cup Holder for Strollers and Bikes adapts to all strollers and bikes thanks to its universal connection system.

EASY INSTALLATION: While outdoors, it features a functional and easy-to-attach Velcro design for you to conveniently use your child's bottle, flask, or snack cup.

KEEPS LIQUIDS UPRIGHT: Features an adjustable cup holder to keep beverages upright.

MULTI-PURPOSE USE: Its secure clip and flexible handles hold a variety of cups in different sizes. The Gezenbebe Cup Holder can be conveniently used while shopping or traveling; suitable for all types of bottles, beverage containers, and coffee cups.

EASY TO CLEAN: Can be easily wiped clean with a damp cloth.

#### MATERIALS

#### High-quality and durable plastic.

Optimize your stroller or bike rides with the Gezenbebe Stroller Cup Holder.

ENG Product Use