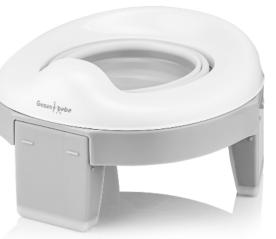

ENG Product Use

**Gezenbebe Foldable Potty** 

#### **KEY FEATURES**

UNIQUE DESIGN: Gezenbebe's stylish and modern design fits any setting.

SPLASH PROTECTION: Offers hygienic use with its smart design that prevents splashing.

MULTIFUNCTIONAL USE: Can also be used as a toilet seat with its foldable feature.

PORTABILITY: Its light and foldable structure can be taken

anywhere, and the carrying case provides great convenience. **SAFETY:** A secure and stable seat with an adjustable locking mechanism

DISPOSABLE BAGS: Children can comfortably use the toilet with disposable bags that ease cleaning and ensure hygienic use.

HYGIENIC AND EASY TO CLEAN: The surface can be easily wiped with a cloth or wet wipe, maintaining the highest hygiene standards.

DESIGN AND FUNCTIONALITY: Its chic appearance and childfriendly design make your child's toilet training more attractive.

#### TECHNICAL DETAILS

Height: 14.5 cm Length: 25.5 cm Width: 25 cm

#### MATERIALS

Made from durable plastic and polypropylene materials that are resistant to water and impacts, designed for long-term use.

Manage your children's toilet training process smoothly and hygienically with the Gezenbebe foldable child potty. This practical product, easily used at home and during travels, helps little ones gain independence while offering comfortable convenience to you.

ENG Product Use