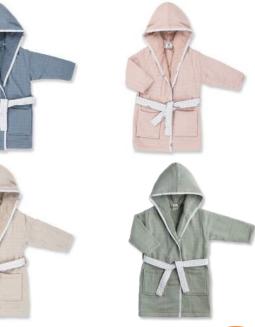

#### MATERIALS

Superior in quality, lightweight, and breathable; stands out with its quick water absorption and drying feature.

With the Gezenbebe Hero Hooded Towel Bathrobe, make your little hero's post-bath moments both comfortable and stylish; offer not just warmth, but also a unique elegance!

## COLORS ENG Product Use

The Gezenbebe Hero Hooded Towel Bathrobe for Babies & Children warmly Bear, and Koala with facial embroideries and their adorable ears. and style to your baby. Make post-bath moments warm and fun with the Gezenbebe Hero Bathrobe!

wraps around your little heroes. Designed in pastel tones, both elegant and gentle, this robe features the cute characters of Gezenbebe - Elephant, Rabbit, The hood that easily goes over your baby's head allows for quick drying after baths. Adorned with iconic Gezenbebe patterns, this robe adds both comfort

#### Gezenbebe Hero Hooded Towel Bathrobe for Babies & Children

#### **PRODUCT DESCRIPTION**

#### Gezenbebe Hero Hooded Towel Bathrobe for Babies & Children: A Warm Embrace for Little Heroes!