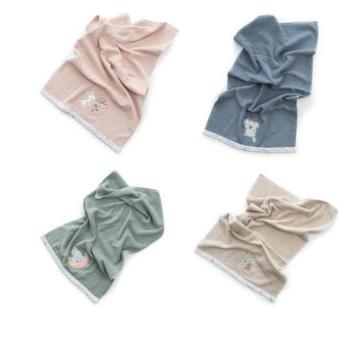

### Gezenbebe Hero 3-Piece Baby-Toddler Bandana Bib Set: For Stylish Moments of Little Heroes with Gezenbebe Bandana Bibs!

The Gezenbebe Hero Baby-Toddler Bandana Bib Set brings together both the style and comfort of your little ones. This special set consists of bandana-shaped bibs with three different designs. With its pastel muslin fabric, it offers a soft touch to your baby's delicate skin, while the iconic Gezenbebe patterned cotton fabric adds a unique elegance for stylish little ones. The star of the set is undoubtedly the bib made from muslin fabric with cute Gezenbebe hero designs of Elephant, Rabbit, Bear, and Koala. With its triangular bandana design, these bibs offer practical use and can be easily attached and removed with their snap design. This special set from Gezenbebe is a perfect choice to add color to the daily life of babies for parents looking for both functional and stylish designs.

#### Gezenbebe Hero 3-Piece Children's Bib Set: Comfortable Protection for Your Hero!

The Gezenbebe Hero 3-Piece Children's Bib Set makes your little hero's feeding times both stylish and comfortable. This wonderful set of three, consisting of a towel fabric embroidered with cute Gezenbebe heroes Elephant, Bunny, Teddy Bear, and Koala, an iconic Gezenbebe patterned cotton fabric, and a hero patterned muslin fabric, is ready to be your baby's best friend during meal times. Thanks to its design that is worn from the arms and tied from the back, it offers the best protection without restricting your baby's freedom of movement. Combining both functional and stylish design, this set is the ideal companion for your baby's daily adventures.