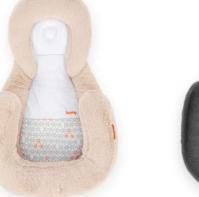

#### Gezenbebe Adeny SpineCare 6-Position Baby Carrier

#### KEY FEATURES

SPINE-FRIENDLY DESIGN: Developed in collaboration with Acıbadem University Maslak Hospital Spine Health Center, this carrier protects the spine health of our parents and reduces fatigue.

PRESSURE-REDUCING TECHNOLOGY: Alleviates neck, back, and shoulder pressure, distributing weight evenly to

 6 DIFFERENT CARRYING POSITIONS: Suitable for newborns to children up to 3 years old, adjustable according to the age

and needs of your baby. PRACTICAL MAGNETIC BUCKLES: Designed for easy use and quick adjustment, magnetic buckles allow you to adjust the carrier quickly and safely to fit your baby.

COMFORTABLE AND ADJUSTABLE: Wide, padded shoulder straps and ergonomic waist support provide comfort throughout the day. An adjustable headrest and specially designed waist support ensure different positions are

supported, increasing comfort and security. NATURAL ERGONOMIC "M" SEAT DESIGN AND ADJUSTABLE LEG OPENING: Ensures your baby maintains a natural and ergonomic "M" seat position when facing you, which is ideal for hip health. Zippered leg opening adjustments accommodate your baby's growth stages and can be easily

adjusted as they develop. SAFE AND CERTIFIED: Our carrier is produced in accordance with EN 13209-2:2015 safety standards, ensuring reliability and peace of mind for you and a cozy, safe spot for

BAKED BY SCIENCE: Acıbadem University Hospital Clinical Study. In collaboration with Acıbadem University Hospital, a comprehensive 90-page clinical study was conducted, showcasing that parents experience significantly less fatigue after carrying their babies in different positions for thirty