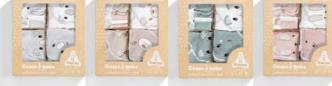

#### Gezenbebe Hero 3-Piece Baby-Toddler Bandana Bib Set

### Gezenbebe Hero 3-Piece Baby-Toddler Bandana Bib Set: For Stylish Moments of Little Heroes with Gezenbebe Bandana Bibs!

The Gezenbebe Hero Baby-Toddler Bandana Bib Set brings together both the style and comfort of your little ones. This special set consists of bandana-shaped bibs with three different designs. With its pastel muslin fabric, it offers a soft touch to your baby's delicate skin, while the iconic Gezenbebe patterned cotton fabric adds a unique elegance for stylish little ones. The star of the set is undoubtedly the bib made from muslin fabric with cute Gezenbebe hero designs of Elephant, Rabbit, Bear, and Koala. With its triangular bandana design, these bibs offer practical use and can be easily attached and removed with their snap design. This special set from Gezenbebe is a perfect choice to add color to the daily life of babies for parents looking for both functional and stylish designs.