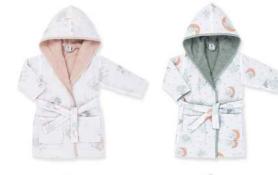

#### MATERIALS

Superior in quality, lightweight, and breathable; stands out with its quick water absorption and drying feature.

With the Gezenbebe Hero Hooded Towel Bathrobe, make your little hero's post-bath moments both comfortable and stylish; offer not just warmth, but also a unique elegance!

## COLORS ENG Product Use

The Gezenbebe Hero Hooded Towel Bathrobe for Babies & Children warmly Bear, and Koala with facial embroideries and their adorable ears. and style to your baby. Make post-bath moments warm and fun with the Gezenbebe Hero Bathrobe!

wraps around your little heroes. Designed in pastel tones, both elegant and gentle, this robe features the cute characters of Gezenbebe - Elephant, Rabbit, The hood that easily goes over your baby's head allows for quick drying after baths. Adorned with iconic Gezenbebe patterns, this robe adds both comfort

#### Gezenbebe Hero Hooded Towel Bathrobe for Babies & Children

#### **PRODUCT DESCRIPTION**

#### Gezenbebe Hero Hooded Towel Bathrobe for Babies & Children: A Warm Embrace for Little Heroes!