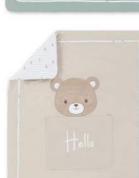

# Product Catalog

オ

\*

×

Gezenbebe Adeny SpineCare 6-Position Baby Carrier: The World's Only Baby Carrier Focused on the Spinal Health of Both Babies and Caregivers!

Preserve Your Energy, Enjoy Every Moment with Your Baby! The Gezenbebe Adeny SpineFriendly 6-Position Baby Carrier, with its modern and ergonomic design, helps parents to maintain spinal health while capturing special moments with your baby. The stylish hood and columns with the iconic Gezenbebe pattern are perfect details to reflect your style. Magnetic buckles for easy use, a hood to protect your baby in rainy weather, breathable air mesh fabric, and a 100% cotton inner surface specially selected for your baby's skin; combine comfort, elegance, and practicality.

The World's Only Baby Carrier Focused on the Spinal Health of Both Babies and Caregivers

Gezenbebe

#### Gezenbebe Adeny SpineCare 6-Position Baby Carrier