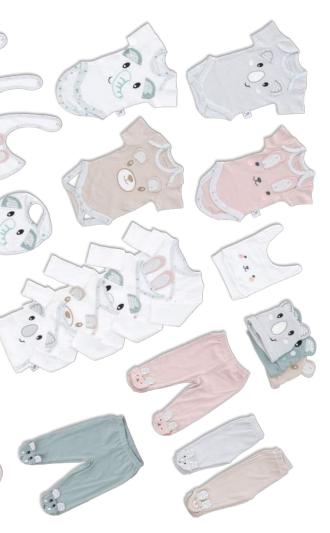

#### Gezenbebe Hero 3-Piece Newborn Bib Set: Gezenbebe is by Your Side for the First Adventure of Little Heroes!

The Gezenbebe Hero 3-piece Newborn Bib Set is meticulously prepared for the first adventures of your little hero. Considering the sensitive skin of newborns, it is designed from soft textured and breathable fabrics. Within the set, you can find towel fabric embroidered with Gezenbebe's adorable characters Elephant, Bunny, Teddy Bear, and Koala, cotton fabric adorned with Gezenbebe's iconic pattern, and bibs made of muslin fabric with the hero pattern. With its practical tie-around-the-neck feature, you can use it easily and offer both comfort and style to your baby. The Gezenbebe Hero Bib Set is ready to be by your side, adding elegance and comfort to every moment of your little hero!

#### **KEY FEATURES**

SIGNATURE OF GEZENBEBE: Color up your baby's feeding hours with Gezenbebe's iconic pattern and beloved characters.

- HIGH-QUALITY FABRIC: 100% cotton, breathable fabric offering maximum comfort for delicate skin and superior absorbency against drool.
- HEALTHY CHOICE: Antibacterial and hypoallergenic, it does not harm your baby's health.
- EASY TO USE: Provides practical use thanks to its tie-around-the-
- neck design.
- MODERN PATTERNS: With cute and original designs, your baby's joy is always with you.
- FOR EVERY BABY: Unisex style and pattern options suitable for everv baby.
- NATURAL DYE: Patterns are prepared with water-based dyes, keeping your baby's health in mind.
- CUSTOMER-FOCUSED: Continuously improving based on your
- feedback for quality and comfort.