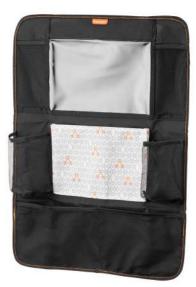

#### Gezenbebe Back Seat Organizer for Kids: Add Order to Your Kids' Fun!

Create perfect organization in the back seat of your car and easily organize all your children's entertainment supplies. The Gezenbebe Back Seat Organizer is made from durable and easy-to-clean material. Its ample pockets are ideal for storing everything from coloring books to toys, drinks to snacks. With adjustable straps, it is easily mounted and fits most vehicles.

#### **KEY FEATURES**

GEZENBEBE SIGNATURE: The Gezenbebe Back Seat Organizer, a perfect harmony of aesthetics and order!

MULTI-PURPOSE USE: A foldable tray that can be used for activities, dining, or as a play area.

DURABLE PU LEATHER: Easy to clean, high-quality PU leather

material withstands our children's intense us AMPLE STORAGE SPACE: Wide and practical pockets for

everything from books to drinks and small toys.

EASY INSTALLATION: Easily mounted without the need for any additional tools, thanks to adjustable straps.

#### **TECHNICAL DETAILS**

Height: 58.5 cm (19 cm mesh pocket) Width: 43 cm Depth: 48 cm

#### MATERIALS

#### Made from waterproof leather material

End the clutter inside your vehicle with the Gezenbebe Back Seat Organizer for Kids and make trips fun for your children. Gezenbebe provides a place for everything our kids need during a journey, bringing together entertainment and organization. Now travels are more fun, more comfortable, and more organized than ever!