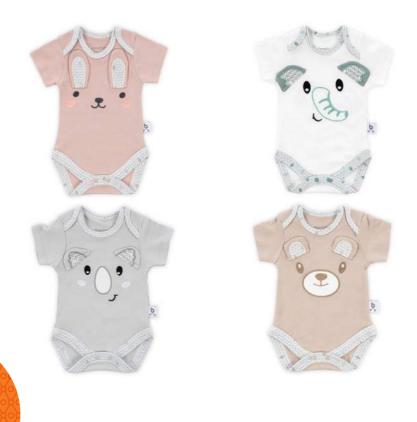

#### Gezenbebe Hero 3-Piece Baby-Toddler Bandana Bib Set

### Gezenbebe Hero 3-Piece Baby-Toddler Bandana Bib Set: For Stylish Moments of Little Heroes with Gezenbebe Bandana Bibs!

The Gezenbebe Hero Baby-Toddler Bandana Bib Set brings together both the style and comfort of your little ones. This special set consists of bandana-shaped bibs with three different designs. With its pastel muslin fabric, it offers a soft touch to your baby's delicate skin, while the iconic Gezenbebe patterned cotton fabric adds a unique elegance for stylish little ones. The star of the set is undoubtedly the bib made from muslin fabric with cute Gezenbebe hero designs of Elephant, Rabbit, Bear, and Koala. With its triangular bandana design, these bibs offer practical use and can be easily attached and removed with their snap design. This special set from Gezenbebe is a perfect choice to add color to the daily life of babies for parents looking for both functional and stylish designs.