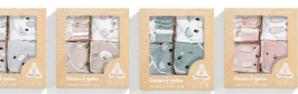

#### Gezenbebe Hero 3-Piece Children's Bib Set: Comfortable Protection for Your Hero!

The Gezenbebe Hero 3-Piece Children's Bib Set makes your little hero's feeding times both stylish and comfortable. This wonderful set of three, consisting of a towel fabric embroidered with cute Gezenbebe heroes Elephant, Bunny, Teddy Bear, and Koala, an iconic Gezenbebe patterned cotton fabric, and a hero patterned muslin fabric, is ready to be your baby's best friend during meal times. Thanks to its design that is worn from the arms and tied from the back, it offers the best protection without restricting your baby's freedom of movement. Combining both functional and stylish design, this set is the ideal companion for your baby's daily adventures.

#### **KEY FEATURES**

GEZENBEBE SIGNATURE: Brighten up your baby's feeding times with the iconic Gezenbebe pattern and beloved heroes.

PREMIUM COTTON FABRIC: 100% breathable cotton fabric gently touches your baby's delicate skin. Provides effective protection against drooling.