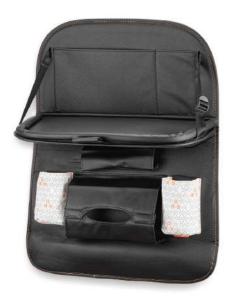

#### Gezenbebe Back Seat Organizer for Kids: Add Order to Your Kids' Fun!

Create perfect organization in the back seat of your car and easily organize all your children's entertainment supplies. The Gezenbebe Back Seat Organizer is made from durable and easy-to-clean material. Its ample pockets are ideal for storing everything from coloring books to toys, drinks to snacks. With adjustable straps, it is easily mounted and fits most vehicles.

#### **KEY FEATURES**

GEZENBEBE SIGNATURE: The Gezenbebe Back Seat Organizer, a perfect harmony of aesthetics and order!

MULTI-PURPOSE USE: A foldable tray that can be used for activities, dining, or as a play area.

DURABLE PU LEATHER: Easy to clean, high-quality PU leather

material withstands our children's intense us AMPLE STORAGE SPACE: Wide and practical pockets for

everything from books to drinks and small toys.

EASY INSTALLATION: Easily mounted without the need for any additional tools, thanks to adjustable straps.

#### **TECHNICAL DETAILS**

Height: 58.5 cm (19 cm mesh pocket) Width: 43 cm Depth: 48 cm

#### MATERIALS

#### Made from waterproof leather material

End the clutter inside your vehicle with the Gezenbebe Back Seat Organizer for Kids and make trips fun for your children. Gezenbebe provides a place for everything our kids need during a journey, bringing together entertainment and organization. Now travels are more fun, more comfortable, and more organized than ever!