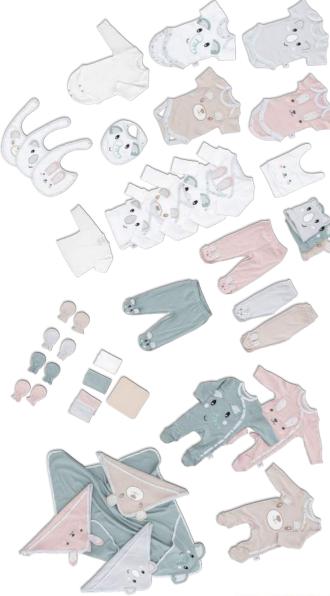

#### Gezenbebe Hero 3-Piece Baby-Toddler Bandana Bib Set

### Gezenbebe Hero 3-Piece Baby-Toddler Bandana Bib Set: For Stylish Moments of Little Heroes with Gezenbebe Bandana Bibs!

The Gezenbebe Hero Baby-Toddler Bandana Bib Set brings together both the style and comfort of your little ones. This special set consists of bandana-shaped bibs with three different designs. With its pastel muslin fabric, it offers a soft touch to your baby's delicate skin, while the iconic Gezenbebe patterned cotton fabric adds a unique elegance for stylish little ones. The star of the set is undoubtedly the bib made from muslin fabric with cute Gezenbebe hero designs of Elephant, Rabbit, Bear, and Koala. With its triangular bandana design, these bibs offer practical use and can be easily attached and removed with their snap design. This special set from Gezenbebe is a perfect choice to add color to the daily life of babies for parents looking for both functional and stylish designs.

#### Gezenbebe Hero 3-Piece Children's Bib Set: Comfortable Protection for Your Hero!

The Gezenbebe Hero 3-Piece Children's Bib Set makes your little hero's feeding times both stylish and comfortable. This wonderful set of three, consisting of a towel fabric embroidered with cute Gezenbebe heroes Elephant, Bunny, Teddy Bear, and Koala, an iconic Gezenbebe patterned cotton fabric, and a hero patterned muslin fabric, is ready to be your baby's best friend during meal times. Thanks to its design that is worn from the arms and tied from the back, it offers the best protection without restricting your baby's freedom of movement. Combining both functional and stylish design, this set is the ideal companion for your baby's daily adventures.

## GEZENBEBE DIFFERENCE: Unique Gezenbebe signature to your baby's style with iconic patterns and beloved heroes.

QUALITY FABRIC: Gezenbebe Hero 3-Piece Muslin Mouth and Shoulder Cloth Set is made of 100% cotton and breathable fabric specially for your baby's delicate skin.

The Gezenbebe Hero 3-Piece Muslin Mouth and Shoulder Clath Set is with you at every moment of your little heroes! Made with carefully selected 100% cotton muslin fabric, these mouth and shoulder cloths will win your admiration both for their softness and durability. The set includes 3 types of handkerchiefs: Gezenbebe's iconic pattern, original cute hero designs of Elephant, Bunny, Teddy Bear, and Koala, and solid pastel-toned muslin cloth. During feeding hours or playtimes, with these cloths that will be by your baby's side, you can also comfortably use them over your shoulder, and easily clean your baby's delicate skin from drool or food residues without harming it. With Gezenbebe quality, we bring elegance and functionality together in your baby care.

#### Gezenbebe Hero 3-Piece Muslin Mouth and Shoulder Cloth Set (30x30)

#### Gezenbebe Hero 3-Piece Newborn Bib Set: Gezenbebe is by Your Side for the First Adventure of Little Heroes!

The Gezenbebe Hero 3-piece Newborn Bib Set is meticulously prepared for the first adventures of your little hero. Considering the sensitive skin of newborns, it is designed from soft textured and breathable fabrics. Within the set, you can find towel fabric embroidered with Gezenbebe's adorable characters Elephant, Bunny, Teddy Bear, and Koala, cotton fabric adorned with Gezenbebe's iconic pattern, and bibs made of muslin fabric with the hero pattern. With its practical tie-around-the-neck feature, you can use it easily and offer both comfort and style to your baby. The Gezenbebe Hero Bib Set is ready to be by your side, adding elegance and comfort to every moment of your little hero!