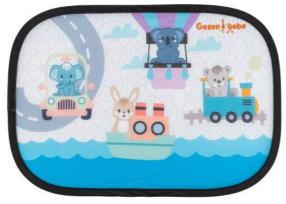

#### Gezenbebe Hero Cling Sunshade for Car

# Gezenbebe Hero Cling Sunshade for Car: Journeys Are Now Safer and More Fun!

Gezenbebe's innovative Hero Adhesive Car Sunshade offers your children the highest level of UV protection during travel, ensuring a comfortable and entertaining experience. These easily applied and removable sunshades keep your vehicle's interior cool, while their design, adorned with characters that children love, turns every journey into an adventure.

UNIQUE GEZENBEBE SIGNATURE: Adorned with beloved characters and patterns from Gezenbebe, it has a design that captivates children's interest.

MAXIMUM UV PROTECTION: Provides complete protection against the most harmful sun rays with a UPF50+ rating.

UNIVERSAL FIT: Its flexible dimensions ensure it can be adapted to nearly any car window for ease of use.

ADHESIVE DESIGN: Offers convenience with a repositionable static cling technology that requires no adhesives.

MAINTAINS VISIBILITY: Reduces sun glare and heat without obstructing the view, increasing driving safety.

#### MATERIALS UV-protected polyester

The Gezenbebe Hero Adhesive Car Sunshade is designed with your children's safety and comfort in mind. With high protection and a charming design, it helps turn every family journey into enjoyable memories. Meet Gezenbebe, where safety and fun come together for cool and happy travels, even on sunny days!