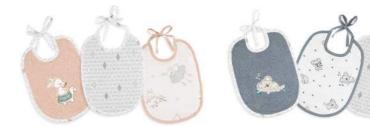

#### Gezenbebe Hero 3-Piece Baby-Toddler Bandana Bib Set

### Gezenbebe Hero 3-Piece Baby-Toddler Bandana Bib Set: For Stylish Moments of Little Heroes with Gezenbebe Bandana Bibs!

The Gezenbebe Hero Baby-Toddler Bandana Bib Set brings together both the style and comfort of your little ones. This special set consists of bandana-shaped bibs with three different designs. With its pastel muslin fabric, it offers a soft touch to your baby's delicate skin, while the iconic Gezenbebe patterned cotton fabric adds a unique elegance for stylish little ones. The star of the set is undoubtedly the bib made from muslin fabric with cute Gezenbebe hero designs of Elephant, Rabbit, Bear, and Koala. With its triangular bandana design, these bibs offer practical use and can be easily attached and removed with their snap design. This special set from Gezenbebe is a perfect choice to add color to the daily life of babies for parents looking for both functional and stylish designs.