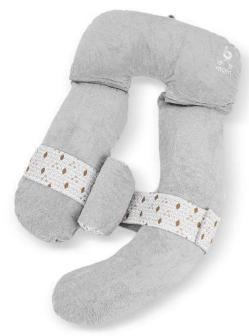

# Product Catalog

オ

\*

×

Gezenbebe Adeny SpineCare 6-Position Baby Carrier: The World's Only Baby Carrier Focused on the Spinal Health of Both Babies and Caregivers!

Preserve Your Energy, Enjoy Every Moment with Your Baby! The Gezenbebe Adeny SpineFriendly 6-Position Baby Carrier, with its modern and ergonomic design, helps parents to maintain spinal health while capturing special moments with your baby. The stylish hood and columns with the iconic Gezenbebe pattern are perfect details to reflect your style. Magnetic buckles for easy use, a hood to protect your baby in rainy weather, breathable air mesh fabric, and a 100% cotton inner surface specially selected for your baby's skin; combine comfort, elegance, and practicality.

The World's Only Baby Carrier Focused on the Spinal Health of Both Babies and Caregivers

Gezenbebe

#### Gezenbebe Adeny SpineCare 6-Position Baby Carrier

#### KEY FEATURES

SPINE-FRIENDLY DESIGN: Developed in collaboration with Acıbadem University Maslak Hospital Spine Health Center, this carrier protects the spine health of our parents and reduces fatigue.

PRESSURE-REDUCING TECHNOLOGY: Alleviates neck, back, and shoulder pressure, distributing weight evenly to

 6 DIFFERENT CARRYING POSITIONS: Suitable for newborns to children up to 3 years old, adjustable according to the age

and needs of your baby. PRACTICAL MAGNETIC BUCKLES: Designed for easy use and quick adjustment, magnetic buckles allow you to adjust the carrier quickly and safely to fit your baby.

COMFORTABLE AND ADJUSTABLE: Wide, padded shoulder straps and ergonomic waist support provide comfort throughout the day. An adjustable headrest and specially designed waist support ensure different positions are

supported, increasing comfort and security. NATURAL ERGONOMIC "M" SEAT DESIGN AND ADJUSTABLE LEG OPENING: Ensures your baby maintains a natural and ergonomic "M" seat position when facing you, which is ideal for hip health. Zippered leg opening adjustments accommodate your baby's growth stages and can be easily

adjusted as they develop. SAFE AND CERTIFIED: Our carrier is produced in accordance with EN 13209-2:2015 safety standards, ensuring reliability and peace of mind for you and a cozy, safe spot for

BAKED BY SCIENCE: Acıbadem University Hospital Clinical Study. In collaboration with Acıbadem University Hospital, a comprehensive 90-page clinical study was conducted, showcasing that parents experience significantly less fatigue after carrying their babies in different positions for thirty

#### BREATHABLE FABRIC AND COTTON INNER SURFACE: Breathable air mesh fabric and 100% cotton inner surface offer

comfort and security for your baby's skin. STYLISH AND FUNCTIONAL DESIGN: The hood and columns with the iconic Gezenbebe pattern reflect the style of our

parents. STYLISH GEZENBEBE PATTERNED COVER: Our carrier comes with a stylish cover adorned with the iconic Gezenbebe pattern. This cover is perfect for protecting your carrier and can also

Experience a closer connection with your baby and a healthier spine with every step with Gezenbebe Adeny!