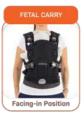

PRESSURE-REDUCING TECHNOLOGY: Alleviates neck, back, and shoulder pressure, distributing weight evenly to

 6 DIFFERENT CARRYING POSITIONS: Suitable for newborns to children up to 3 years old, adjustable according to the age

supported, increasing comfort and security. NATURAL ERGONOMIC "M" SEAT DESIGN AND ADJUSTABLE LEG OPENING: Ensures your baby maintains a natural and ergonomic "M" seat position when facing you, which is ideal for hip health. Zippered leg opening adjustments accommodate your baby's growth stages and can be easily