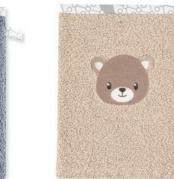

#### Gezenbebe Hero Embroidered Baby and Child Bath Mitt: Gentle Cleaning for Little Heroes!

The Gezenbebe Hero Embroidered Baby and Child Bath Mitt has been specially designed to clean the delicate skin of little ones most gently. This mitt, in pastel tones, features detailed embroidery of Gezenbebe's adorable characters Elephant, Rabbit, Bear, and Koala, making your bathing ritual more fun. The iconic Gezenbebe patterned piping on the edge adds a stylish touch to the product, while its grip feature offers practical use. Perfectly matching the collection of robes and ponchos from the series, this mitt makes both babies' and children's bathing moments comfortable and enjoyable.

#### KEY FEATURES

UNIQUE GEZENBEBE DESIGN: Adds a stylish touch to your baby's bathing ritual with Gezenbebe's adorable character embroideries QUALITY COTTON MATERIAL: Premium cotton fabric that doesn't irritate the skin gently cleans your baby's skin and leaves a soft feeling.

IDEAL FOR SENSITIVE SKIN: Hypoallergenic, minimizing the risk of allergies for your baby's sensitive skin.

PRACTICAL DESIGN: Offers practical use thanks to its grip feature. UNIQUE GIFT OPTION: With its pastel colors and unisex design, it provides an excellent gift option for birthdays or special occasions. COLORED WITH NATURAL DYES: Only water-based paints are used