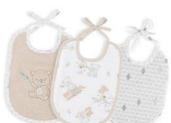

#### Gezenbebe Hero 3-Piece Children's Bib Set: Comfortable Protection for Your Hero!

The Gezenbebe Hero 3-Piece Children's Bib Set makes your little hero's feeding times both stylish and comfortable. This wonderful set of three, consisting of a towel fabric embroidered with cute Gezenbebe heroes Elephant, Bunny, Teddy Bear, and Koala, an iconic Gezenbebe patterned cotton fabric, and a hero patterned muslin fabric, is ready to be your baby's best friend during meal times. Thanks to its design that is worn from the arms and tied from the back, it offers the best protection without restricting your baby's freedom of movement. Combining both functional and stylish design, this set is the ideal companion for your baby's daily adventures.