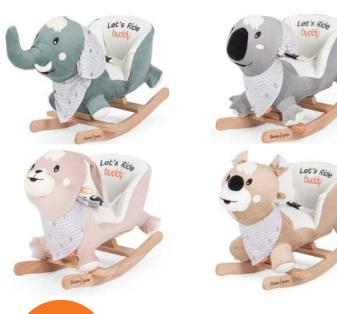

#### Gezenbebe Buddy Rocking Toy Your Child's Perfect Companio

Elevate playtime with a toy that transcends the ordinary Introducing the Gezenbebe Buddy Rocking Toy, available in four delightful variants: Elephant, Bunny, Koala, and Teddy. Meticulously designed, this toy integrates Gezenbebe's iconic pattern and signature, reflecting a deep commitment to unparalleled craftsmanship. Beyond its playful allure, it's constructed to provide the warm embrace every child craves, ensuring every moment is steeped in comfort and joy.

#### **KEY FEATURES**

GEZENBEBE'S SIGNATURE: More than just a toy, this rocking playmate is a symbol of privilege with Gezenbebe's distinguished and prestigious design.

ENHANCES DEVELOPMENT: This isn't just a toy; it's a developmental tool! Enhancing balance and fine motor skills, its rhythmic rocking soothes and engages.

FEATHER-LIGHT: Weighing a mere 3kg, it's easily transportable, liberating fun from being room-bound.

LUXURIOUSLY SOFT: Surrender to the plush fabric, promising a tender touch with every ride.

GIFT THE BEST: Searching for an unforgettable gift? This is it! Ideal for special occasions and also a chic decor piece.

CRAFTED TO PERFECTION: Four charming styles adorned with natural wood for elegance. Safety is paramount, being free from BPA, Phthalates, and Azo Dyes.

SAFETY FIRST: Thoughtful design assures a gentle rock, fostering a serene environment for your child.

ΜΔΤΕΡΙΔΙ S

Choose your child's next favorite companion from the exquisite Elephant, Bunny, Koala, or Teddy variants. For parents who prioritize auality and design, the Gezenbebe Buddy Rocking Toy is the definitive choice.