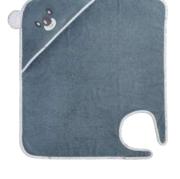

#### Gezenbebe Adeny SpineCare 6-Position Baby Carrier

#### KEY FEATURES

SPINE-FRIENDLY DESIGN: Developed in collaboration with Acıbadem University Maslak Hospital Spine Health Center, this carrier protects the spine health of our parents and reduces fatigue.

PRESSURE-REDUCING TECHNOLOGY: Alleviates neck, back, and shoulder pressure, distributing weight evenly to

 6 DIFFERENT CARRYING POSITIONS: Suitable for newborns to children up to 3 years old, adjustable according to the age

and needs of your baby. PRACTICAL MAGNETIC BUCKLES: Designed for easy use and quick adjustment, magnetic buckles allow you to adjust the carrier quickly and safely to fit your baby.

COMFORTABLE AND ADJUSTABLE: Wide, padded shoulder straps and ergonomic waist support provide comfort throughout the day. An adjustable headrest and specially designed waist support ensure different positions are

supported, increasing comfort and security. NATURAL ERGONOMIC "M" SEAT DESIGN AND ADJUSTABLE LEG OPENING: Ensures your baby maintains a natural and ergonomic "M" seat position when facing you, which is ideal for hip health. Zippered leg opening adjustments accommodate your baby's growth stages and can be easily

adjusted as they develop. SAFE AND CERTIFIED: Our carrier is produced in accordance with EN 13209-2:2015 safety standards, ensuring reliability and peace of mind for you and a cozy, safe spot for

BAKED BY SCIENCE: Acıbadem University Hospital Clinical Study. In collaboration with Acıbadem University Hospital, a comprehensive 90-page clinical study was conducted, showcasing that parents experience significantly less fatigue after carrying their babies in different positions for thirty

minutes, thanks to our ergonomically designed carrier. This research highlights our commitment to not only the safety but also the health and comfort of both babies and caregivers Access the full clinical study data via the QR code below to explore the scientific foundation behind our SpineCare technology.

#### BREATHABLE FABRIC AND COTTON INNER SURFACE: Breathable air mesh fabric and 100% cotton inner surface offer

comfort and security for your baby's skin. STYLISH AND FUNCTIONAL DESIGN: The hood and columns with the iconic Gezenbebe pattern reflect the style of our

parents. STYLISH GEZENBEBE PATTERNED COVER: Our carrier comes with a stylish cover adorned with the iconic Gezenbebe pattern. This cover is perfect for protecting your carrier and can also

Experience a closer connection with your baby and a healthier spine with every step with Gezenbebe Adeny!