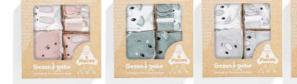

#### Gezenbebe Hero 3-Piece Baby-Toddler Bandana Bib Set

#### **PRODUCT DESCRIPTION**

### Gezenbebe Hero 3-Piece Baby-Toddler Bandana Bib Set: For Stylish Moments of Little Heroes with Gezenbebe Bandana Bibs!

The Gezenbebe Hero Baby-Toddler Bandana Bib Set brings together both the style and comfort of your little ones. This special set consists of bandana-shaped bibs with three different designs. With its pastel muslin fabric, it offers a soft touch to your baby's delicate skin, while the iconic Gezenbebe patterned cotton fabric adds a unique elegance for stylish little ones. The star of the set is undoubtedly the bib made from muslin fabric with cute Gezenbebe hero designs of Elephant, Rabbit, Bear, and Koala. With its triangular bandana design, these bibs offer practical use and can be easily attached and removed with their snap design. This special set from Gezenbebe is a perfect choice to add color to the daily life of babies for parents looking for both functional and stylish designs.