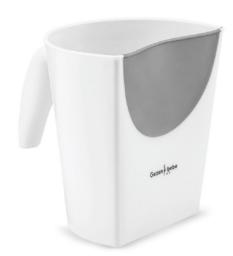

#### Gezenbebe Baby Rinser: Innovative Desian for a Gentle and Safe Bath Time!

Bath time for babies is now more enjoyable and tear-free with the Gezenbebe Baby Rinser! Its ergonomic design and special channels ensure that water is poured evenly, preventing water or shampoo from getting into your baby's eyes and ears.

#### **KEY FEATURES**

GEZENBEBE SIGNATURE: The Gezenbebe Baby Rinser is not just a rinser, it's also a health product specially designed for babies. EVEN WATER FLOW: Thanks to its specially designed channels, it ensures an even and controlled water flow.

EASE OF USE: Its ergonomic handle allows for easy one-handed use while you support your baby with the other hand.

**SAFE MATERIALS:** Manufactured from premium, safe, and effective materials chosen with your baby's sensitive skin in mind.

SMART CAPACITY: With a four-cup capacity, it reduces the need for frequent refills during the rinsing process.

SOFT EDGES: It has soft edges to prevent harm to your baby's head and forehead.

**EASY STORAGE:** It can stand upright for drying and can be hung for storage.

TECHNICAL DETAILS

Height: 15.5 cm Width: 10 cm Length: 15 cm

#### MATERIALS

#### Made from BPA-free high-quality polypropylene material.

The Gezenbebe Baby Rinser turns your baby's bath time into a comfortable and fun experience while also providing convenience for parents. This product, which is not only safe but also stands out with its design and functionality, will make your bathing routine more enjoyable.

ENG Product Use

**Gezenbebe Foldable Potty** 