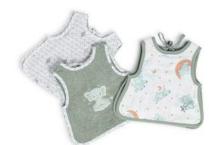

#### Gezenbebe Hero 3-Piece Baby-Toddler Bandana Bib Set

### Gezenbebe Hero 3-Piece Baby-Toddler Bandana Bib Set: For Stylish Moments of Little Heroes with Gezenbebe Bandana Bibs!

The Gezenbebe Hero Baby-Toddler Bandana Bib Set brings together both the style and comfort of your little ones. This special set consists of bandana-shaped bibs with three different designs. With its pastel muslin fabric, it offers a soft touch to your baby's delicate skin, while the iconic Gezenbebe patterned cotton fabric adds a unique elegance for stylish little ones. The star of the set is undoubtedly the bib made from muslin fabric with cute Gezenbebe hero designs of Elephant, Rabbit, Bear, and Koala. With its triangular bandana design, these bibs offer practical use and can be easily attached and removed with their snap design. This special set from Gezenbebe is a perfect choice to add color to the daily life of babies for parents looking for both functional and stylish designs.