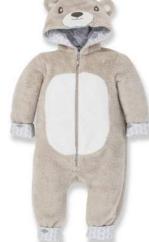

# Product Catalog

オ

\*

×

Gezenbebe Adeny SpineCare 6-Position Baby Carrier: The World's Only Baby Carrier Focused on the Spinal Health of Both Babies and Caregivers!

Preserve Your Energy, Enjoy Every Moment with Your Baby! The Gezenbebe Adeny SpineFriendly 6-Position Baby Carrier, with its modern and ergonomic design, helps parents to maintain spinal health while capturing special moments with your baby. The stylish hood and columns with the iconic Gezenbebe pattern are perfect details to reflect your style. Magnetic buckles for easy use, a hood to protect your baby in rainy weather, breathable air mesh fabric, and a 100% cotton inner surface specially selected for your baby's skin; combine comfort, elegance, and practicality.

The World's Only Baby Carrier Focused on the Spinal Health of Both Babies and Caregivers

Gezenbebe

#### Gezenbebe Adeny SpineCare 6-Position Baby Carrier