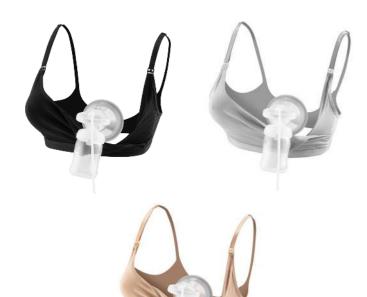

#### Gezenbebe 3 in 1 Stroller Phone, Bottle and Snack Tray: Everything at Your Fingertips with Gezenbebe

Gezenbebe's innovative 3-in-1 design offers a practical and comfortable solution for parents and babies on the stroller. With this multifunctional tray, you can securely carry your phone, drink, and snacks. Gezenbebe 3-in-1 Stroller Tray for Phone, Bottle, and Snacks can be easily attached and detached from your stroller with its secure clamp and is adjustable to fit various bottle sizes.

THE GEZENBEBE DIFFERENCE: This hook showcases not just

Gezenbebe's functional but also its aesthetic and prestigious

EXCEPTIONAL CARRYING CAPACITY: Easily and safely carry

STRONG VELCRO DESIGN: Provides high carrying capacity

#### **KEY FEATURES**

UNIQUE DESIGN: Fits any setting with Gezenbebe's stylish and modern design.

3-IN-1 DESIGN: Features a phone holder, cup holder, and snack compartment to meet every need

SECURE GRIP: Provides a stable and secure hold with a auick-attach clamp mechanism

WIDE COMPATIBILITY: Designed to accommodate different bottle sizes and most strollers.

WITH YOU ON EVERY STROLL: Carry your snacks and essentials with you at all times.

EASY INSTALLATION: Can be easily mounted and dismounted thanks to its practical design.