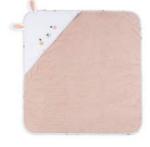

#### Gezenbebe Hero Hooded Swaddle Baby Towel: able Moments with Your Little Hero by Gezenbebe's Touch!

The Gezenbebe Hero Hooded Swaddle Baby Towel is both functional and stylish for your little hero. The soft pastel-toned fabric gently dries your baby's delicate skin, and the cute embroidered hoods shaped like Gezenbebe's adorable characters - Elephant, Bunny, Teddy, and Koala - make bath time fun. The iconic Gezenbebe pattern on the product's edges adds elegance. The specially designed snap section allows you to dry your newborn as if swaddled in a blanket. This unique design will make your bathing ritual pleasurable and special.

ত ১

GEZENBEBE DESIGN: With Gezenbebe's iconic pattern and adorable embroidered character hood, the Gezenbebe Hero Hooded Swaddle Baby Towel will be a post-bath essential for kids.

QUALITY COTTON FABRIC: With its ultra-soft and breathable fabric the Gezenbebe Hero Hooded Swaddle Baby Towel gently wraps and dries your baby's delicate skin.

FUNCTIONAL DESIGN: A cute character hood and practical snap design offer a fun experience for babies and a convenient one for parents.

PROTECTS SENSITIVE SKIN: Hypoallergenic, easy to wash, and odor-resistant, it's safe and comfortable for all babies.

IDEAL GIFT OPTION: Suitable for both boys and girls, this towel is a perfect gift for birthdays, baby showers, and other special occasions. ECO-FRIENDLY PRINT: Prints made with water-based dyes are both

eco-friendly and safe for babies.

WE LISTEN TO YOU: We continually make improvements based on customer feedback to guarantee quality, comfort, and fit.

#### TECHNICAL DETAILS

Features: Suitable for babies' sensitive skin, ultra-soft, and breathable

Dimensions: 75 cm x 80 cm Design: Snap design; waas your baby snugly for a comfortable swaddling experience Care Instructions: Wash at 30 degrees and dry away from direct