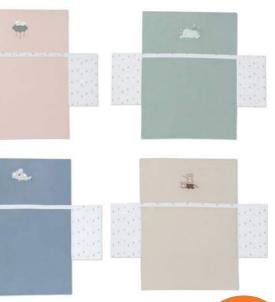

COLORS ENG

3

Gezenbebe Hero Stroller Ride-On Board for Toddlers: Share the Fun Between Siblings!

The Gezenbebe Hero Ride-On Board for Strollers is designed to make family life easier and ensure siblings enjoy every journey together. This innovative platform seamlessly attaches to your stroller, offering both seated and standing options to keep your older child engaged and comfortable.