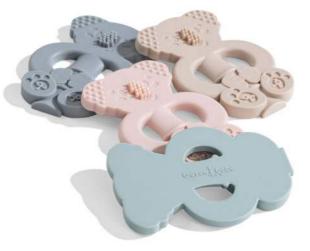

#### **Gezenbebe Hero Teether & Toothbrush Trainer**

#### KEY FEATURES

UNIQUE GEZENBEBE DESIGN: More than just a teether; stands out with Gezenbebe's patented and exclusive design. SOFT SILICONE FOR BABY GUMS: Specifically designed to soothe

sensitive gums. BOTH TEETHER AND BRUSH: Combines the teething and brushing

experience with its fun Koala shape and gentle structure.

ESTABLISHES BRUSHING ROUTINE: Supports toothbrushing habits and offers a safer use compared to traditional products with its unique flexible structure.

EASY TO GRASP: The Koala's wide arms make it easy for little hands to hold.

**PERFECT AS A GIFT:** With its cute unisex design, it's an ideal gift option for both baby girls and boys.

COMPLETELY SAFE: Made from non-toxic silicone that does not contain BPA, PCV, Phthalates, or Latex.

EFFORT FOR PERFECTION: We continuously improve based on customer feedback to guarantee quality, comfort, and fit.

#### TECHNICAL DETAILS

Cleaning: Easily cleaned by boiling or in a dishwasher. Usage: Can be placed in a deep freezer for cooling. Age Group: Specially designed for babies aged 3 months and above. Safety: Recommended to be used under parental supervision. Certification: Has a CE test certificate.

#### MATERIALS

100% food-grade silicone The Gezenbebe Hero Teether & Toothbrush Trainer not only makes your baby's teelthing process a more comfortable experience but also furnily instills the toothbrushing habit. When you want the best for your little ones, Gezenbebe is by your side!

#### Gezenbebe Hero Teether & Toothbrush Trainer: For Little Ones' Healthy Teeth!

An indispensable design that offers relief for babies in the teething phase with its innovative and safe design. It also supports your baby in developing a toothbrushing habit. This teether and toothbrushing trainer, combined with Gezenbebe's unique design, is meticulously crafted with unparalleled craftsmanship.