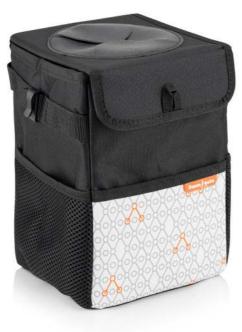

#### Gezenbebe Car Trash Bag

### Gezenbebe Car Trash Bag: Perfect Order and Cleanliness in Your Vehicle on Every Journey!

Keep your vehicle always clean and organized with Gezenbebe's Car Trash Baa. This innovative trash baa, suitable for any vehicle with its durable structure and adjustable buckles for easy mounting/dismounting, keeps everything you need within reach Designed with side clips to secure single-use bags and flexible mesh pockets for additional storage, it maintains order in your car.

#### KEY FEATURES

ICONIC GEZENBEBE PATTERN: A signature Gezenbebe design that combines elegance with functionality

STURDY MOUNTING: Securely mounts to your vehicle's seat with strong straps and solid buckles.

DURABLE MATERIAL: Quality stitching and robust fabric for prolonged and frequent use

DUAL SIDE CLIPS: Practical side clips prevent the trash bag from slipping and keep it in place

FLEXIBLE MESH POCKET: Designed for extra storage space, providing easy access side pockets.

LEAK-PROOF INNER LINING: A leak-proof lining that keeps spilled liquids and refuse contained.

**TECHNICAL DETAILS** 

Height: 16 cm Length: 14 cm

The Gezenbebe Car Trash Bag ensures your vehicle's cleanliness while providing an organized and stylish look. This trash bag meets your practicality and cleanliness needs on all sorts of trips, allowing you to drive comfortably and without distraction. For a clean and organized vehicle, get acquainted with Gezenbebe!