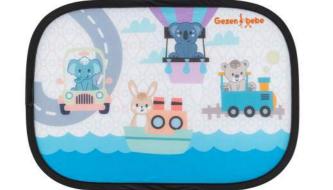

#### Gezenbebe Hero Cling Sunshade for Car

# Gezenbebe Hero Cling Sunshade for Car: Journeys Are Now Safer and More Fun!

Gezenbebe's innovative Hero Adhesive Car Sunshade offers your children the highest level of UV protection during travel, ensuring a comfortable and entertaining experience. These easily applied and removable sunshades keep your vehicle's interior cool, while their design, adorned with characters that children love, turns every journey into an adventure.

UNIQUE GEZENBEBE SIGNATURE: Adorned with beloved characters and patterns from Gezenbebe, it has a design that captivates children's interest.

MAXIMUM UV PROTECTION: Provides complete protection against the most harmful sun rays with a UPF50+ rating.

UNIVERSAL FIT: Its flexible dimensions ensure it can be adapted to nearly any car window for ease of use.

ADHESIVE DESIGN: Offers convenience with a repositionable static cling technology that requires no adhesives.

MAINTAINS VISIBILITY: Reduces sun glare and heat without obstructing the view, increasing driving safety.

#### MATERIALS UV-protected polyester

The Gezenbebe Hero Adhesive Car Sunshade is designed with your children's safety and comfort in mind. With high protection and a charming design, it helps turn every family journey into enjoyable memories. Meet Gezenbebe, where safety and fun come together for cool and happy travels, even on sunny days!