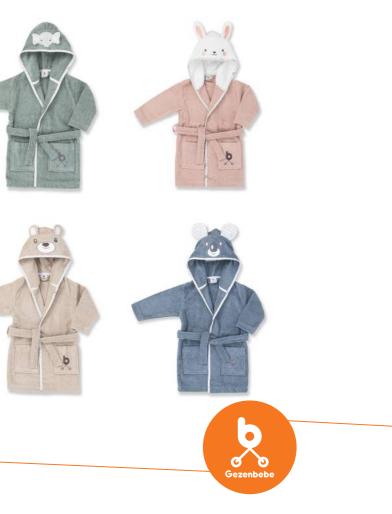

#### MATERIALS

Superior in quality, lightweight, and breathable; stands out with its quick water absorption and drying feature.

With the Gezenbebe Hero Hooded Towel Bathrobe, make your little hero's post-bath moments both comfortable and stylish; offer not just warmth, but also a unique elegance!

## COLORS ENG Product Use

The Gezenbebe Hero Hooded Towel Bathrobe for Babies & Children warmly Bear, and Koala with facial embroideries and their adorable ears. and style to your baby. Make post-bath moments warm and fun with the Gezenbebe Hero Bathrobe!

wraps around your little heroes. Designed in pastel tones, both elegant and gentle, this robe features the cute characters of Gezenbebe - Elephant, Rabbit, The hood that easily goes over your baby's head allows for quick drying after baths. Adorned with iconic Gezenbebe patterns, this robe adds both comfort

#### Gezenbebe Hero Hooded Towel Bathrobe for Babies & Children

#### **PRODUCT DESCRIPTION**

#### Gezenbebe Hero Hooded Towel Bathrobe for Babies & Children: A Warm Embrace for Little Heroes!