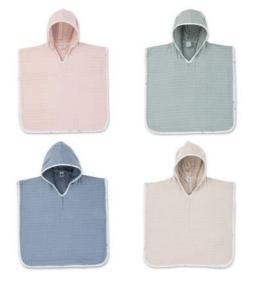

#### Gezenbebe Hero Hooded Towel Baby & Child Poncho: Time to Dry with Heroes!

Gezenbebe Hero Hooded Towel Baby & Child Poncho has been specially designed for your little heroes. This poncho in pastel tones wraps your baby, giving a soft, embracing feel. The detailed embroidery of Gezenbebe's adorable heroes - Elephant, Rabbit, Teddy, and Koala on the hood offers a warm hug after the bath. Trimmed with Gezenbebe's iconic pattern, this poncho isn't just functional, it's also a stylish accessory. With its 100% cotton structure, it doesn't irritate the skin, absorbs water quickly, and shortens drying time. An ideal option for families seeking comfort and style after a bath!

#### **KEY FEATURES**

**ORIGINAL GEZENBEBE SIGNATURE:** Stamp your baby's style with Gezenbebe's unique heroes and iconic design.

HIGH-QUALITY FABRIC: Gezenbebe Hero Hooded Towel Baby & Child Poncho guarantees your baby's comfort with its breathability and ultra-softness

UNIQUE DESIGN: Cute and unique heroes not only soothe your baby's mood but also add individuality.

MULTI-FUNCTIONAL USE: Not just for daily use, it's also ideal after the beach and pool.

SPECIAL FOR SENSITIVE SKIN: Hypoallergenic and easy to wash, suitable for all skin types, especially ideal for babies with sensitive skin.

IDEAL AS A GIFT: Colorful, adorable, and unisex design makes it a perfect gift option for all babies.

NATURAL DYE: Prints are preferred with natural and harmless water-based dyes.

ALWAYS THE BEST FOR YOU: Customer satisfaction is our priority. We continually improve our products based on your feedback and strive for excellence

#### **TECHNICAL DETAILS**

Baby-Friendly: With its 100% cotton texture, it offers maximum comfort and dryness for your baby's delicate skin. Usage Duration: Our ponchos will be a constant companion for your baby up to the age of 5. Care Instructions: Wash at 30 degrees and dry without direct exposure to sunlight.

#### MATERIALS

Made with lightweight, breathable, and quick-drying premium materials

With the Gezenbebe Hero Hooded Towel Baby & Child Poncho, reflect your style and maximize your baby's comfort. Their smile is our most precious feedback.