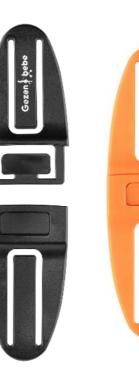

#### Gezenbebe Baby Safety Belt Clip

#### **PRODUCT DESCRIPTION**

#### Gezenbebe Baby Safety Belt Clip: Extra Security for Your Little Passengers!

Always make your baby's safety your priority. Experience a peaceful journey while ensuring your baby's safety with the Gezenbebe Baby Safety Belt Clip.

#### **KEY FEATURES**

GEZENBEBE'S ORIGINAL DESIGN: This clip is not just a safety device; it is an indicator of Gezenbebe's elegant, prestigious, and functional design philosophy

PERFECT SAFETY: The Gezenbebe Safety Belt Clip has been carefully designed to provide maximum safety in your baby's car seat and stroller.

AGAINST SLIPPING AND OPENING: The belt clip minimizes the risk of slipping or opening by holding the belt in place.

PRACTICAL AND FUNCTIONAL: It can be easily attached and removed without removing the safety belt.

UNIVERSAL COMPATIBILITY: Designed to prevent your baby or child from unbuckling their belt and is compatible with many strollers and car seats

EASY TO USE: You can quickly attach and remove the clip in seconds

MATERIALS High-quality and durable plastic.

With the Gezenbebe Baby Safety Belt Clip, you both ensure your baby's safety and eliminate the security concerns in your mind. It's with you on every journey you'll take with your baby!