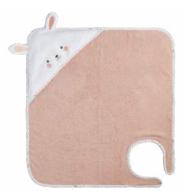

#### **Gezenbebe Hero Hooded Baby & Child Towel**

#### **PRODUCT DESCRIPTION**

#### Gezenbebe Hero Hooded Baby & Child Towel: A Warm Embrace of Heroes, The Cutest Hug After a Bath!

The Gezenbebe Hero Hooded Baby & Child Towel is specially designed to keep your baby warm and dry after a bath. This towel, with its elegant pastel tones, features detailed embroidery of Gezenbebe's cute heroes Elephant, Rabbit, Teddy Bear, and Koala, along with tactile ears. The hooded part is ideal for comfortably wrapping your baby's head and protecting it from the cold. Iconic Gezenbebe patterned piping adds a stylish touch to the product. With its 100% cotton structure, this soft and breathable towel will become an indispensable part of your post-bath ritual.