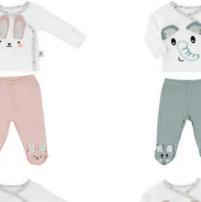

#### Gezenbebe Hero 3-Piece Baby-Toddler Bandana Bib Set

### Gezenbebe Hero 3-Piece Baby-Toddler Bandana Bib Set: For Stylish Moments of Little Heroes with Gezenbebe Bandana Bibs!

The Gezenbebe Hero Baby-Toddler Bandana Bib Set brings together both the style and comfort of your little ones. This special set consists of bandana-shaped bibs with three different designs. With its pastel muslin fabric, it offers a soft touch to your baby's delicate skin, while the iconic Gezenbebe patterned cotton fabric adds a unique elegance for stylish little ones. The star of the set is undoubtedly the bib made from muslin fabric with cute Gezenbebe hero designs of Elephant, Rabbit, Bear, and Koala. With its triangular bandana design, these bibs offer practical use and can be easily attached and removed with their snap design. This special set from Gezenbebe is a perfect choice to add color to the daily life of babies for parents looking for both functional and stylish designs.