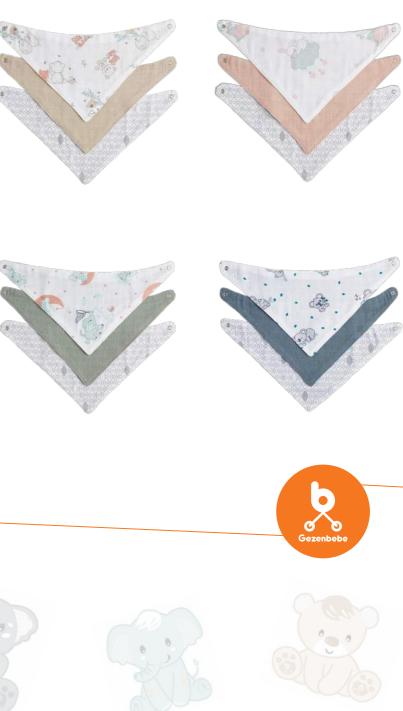

#### Gezenbebe Hero 3-Piece Baby-Toddler Bandana Bib Set

### Gezenbebe Hero 3-Piece Baby-Toddler Bandana Bib Set: For Stylish Moments of Little Heroes with Gezenbebe Bandana Bibs!

The Gezenbebe Hero Baby-Toddler Bandana Bib Set brings together both the style and comfort of your little ones. This special set consists of bandana-shaped bibs with three different designs. With its pastel muslin fabric, it offers a soft touch to your baby's delicate skin, while the iconic Gezenbebe patterned cotton fabric adds a unique elegance for stylish little ones. The star of the set is undoubtedly the bib made from muslin fabric with cute Gezenbebe hero designs of Elephant, Rabbit, Bear, and Koala. With its triangular bandana design, these bibs offer practical use and can be easily attached and removed with their snap design. This special set from Gezenbebe is a perfect choice to add color to the daily life of babies for parents looking for both functional and stylish designs.

#### **KEY FEATURES**

GEZENBEBE SIGNATURE: Brighten up your baby's feeding times with the iconic Gezenbebe pattern and beloved heroes.

PREMIUM COTTON FABRIC: 100% breathable cotton fabric gently touches your baby's delicate skin. Provides effective protection against drooling.

HEALTHY FABRIC: Antibacterial and antiallergic fabric that protects the skin.

FUNCTIONAL DESIGN: Full protection during meal times with a sleeved and wearable design.

UNIQUE PATTERN: Modern and cute pattern options for your baby. UNISEX STYLE: Ideal choice with trendy patterns for both baby girls and boys.

WATER-BASED PAINT: Prints prepared with skin-friendly water-based paints.

ALWAYS FOR THE BETTER: Quality and design continuously improved based on customer feedback.