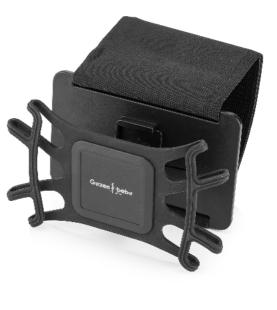

#### Gezenbebe Baby Safety Belt Clip

#### Gezenbebe Baby Safety Belt Clip: Extra Security for Your Little Passengers!

Always make your baby's safety your priority. Experience a peaceful journey while ensuring your baby's safety with the Gezenbebe Baby Safety Belt Clip.

#### **KEY FEATURES**

GEZENBEBE'S ORIGINAL DESIGN: This clip is not just a safety device; it is an indicator of Gezenbebe's elegant, prestigious, and functional design philosophy

PERFECT SAFETY: The Gezenbebe Safety Belt Clip has been carefully designed to provide maximum safety in your baby's car seat and stroller.

AGAINST SLIPPING AND OPENING: The belt clip minimizes the risk of slipping or opening by holding the belt in place.

PRACTICAL AND FUNCTIONAL: It can be easily attached and removed without removing the safety belt.

UNIVERSAL COMPATIBILITY: Designed to prevent your baby or child from unbuckling their belt and is compatible with many strollers and car seats

EASY TO USE: You can quickly attach and remove the clip in seconds

MATERIALS High-quality and durable plastic.

With the Gezenbebe Baby Safety Belt Clip, you both ensure your baby's safety and eliminate the security concerns in your mind. It's with you on every journey you'll take with your baby!