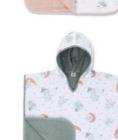

#### Gezenbebe Adeny SpineCare 6-Position Baby Carrier

#### KEY FEATURES

SPINE-FRIENDLY DESIGN: Developed in collaboration with Acıbadem University Maslak Hospital Spine Health Center, this carrier protects the spine health of our parents and reduces fatigue.

PRESSURE-REDUCING TECHNOLOGY: Alleviates neck, back, and shoulder pressure, distributing weight evenly to

 6 DIFFERENT CARRYING POSITIONS: Suitable for newborns to children up to 3 years old, adjustable according to the age

and needs of your baby. PRACTICAL MAGNETIC BUCKLES: Designed for easy use and quick adjustment, magnetic buckles allow you to adjust the carrier quickly and safely to fit your baby.

COMFORTABLE AND ADJUSTABLE: Wide, padded shoulder straps and ergonomic waist support provide comfort throughout the day. An adjustable headrest and specially designed waist support ensure different positions are

supported, increasing comfort and security. NATURAL ERGONOMIC "M" SEAT DESIGN AND ADJUSTABLE LEG OPENING: Ensures your baby maintains a natural and ergonomic "M" seat position when facing you, which is ideal for hip health. Zippered leg opening adjustments accommodate your baby's growth stages and can be easily

adjusted as they develop. SAFE AND CERTIFIED: Our carrier is produced in accordance with EN 13209-2:2015 safety standards, ensuring reliability and peace of mind for you and a cozy, safe spot for

BAKED BY SCIENCE: Acıbadem University Hospital Clinical Study. In collaboration with Acıbadem University Hospital, a comprehensive 90-page clinical study was conducted, showcasing that parents experience significantly less fatigue after carrying their babies in different positions for thirty

minutes, thanks to our ergonomically designed carrier. This research highlights our commitment to not only the safety but also the health and comfort of both babies and caregivers Access the full clinical study data via the QR code below to explore the scientific foundation behind our SpineCare technology.

#### BREATHABLE FABRIC AND COTTON INNER SURFACE: Breathable air mesh fabric and 100% cotton inner surface offer

comfort and security for your baby's skin. STYLISH AND FUNCTIONAL DESIGN: The hood and columns with the iconic Gezenbebe pattern reflect the style of our

parents. STYLISH GEZENBEBE PATTERNED COVER: Our carrier comes with a stylish cover adorned with the iconic Gezenbebe pattern. This cover is perfect for protecting your carrier and can also

Experience a closer connection with your baby and a healthier spine with every step with Gezenbebe Adeny!