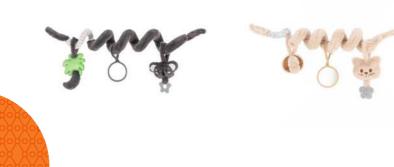

#### **Gezenbebe Spiry Stroller & Crib Toy**

#### Gezenbebe Spiry Stroller & Crib Toy: Early Development Toy for Your Baby

Introduce your baby to the world of sensory experiences with Gezenbebe's Spiry Stroller & Crib Toy. Designed with Gezenbebe's unique pattern to support your baby's sensory development from birth, its cute animal features promise both interaction and education.

#### **KEY FEATURES**

GEZENBEBE'S SIGNATURE: Not just a toy, but also a symbol of privilege with Gezenbebe's unique and recognizable pattern.

FUNCTIONAL: Easily attach the Gezenbebe Spiry Stroller & Crib Toy to car seats, strollers, and cribs. Designed for use on-the-go and indoors.

SELF-DISCOVERY MIRROR: Provides holistic sensory development with a mirror for self-recognition, a soft toy, and cute teether in the shape of textured animals.

SENSORY TOY: Enhances your baby's touch senses, hand-eye coordination, and self-awareness. Also designed to support your baby's gripping skills and auditory development.

JOYFUL PLAYTIME: Interaction with the toy not only ensures happy playtime but also supports your baby's physical development

ESSENTIAL ACTIVITY TOY: Toys modeled after adorable animals are designed to stimulate visual development, enhance color perception, and encourage exploration.