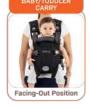

supported, increasing comfort and security. NATURAL ERGONOMIC "M" SEAT DESIGN AND ADJUSTABLE LEG OPENING: Ensures your baby maintains a natural and ergonomic "M" seat position when facing you, which is ideal for hip health. Zippered leg opening adjustments accommodate your baby's growth stages and can be easily