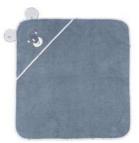

#### **Gezenbebe Hero Hooded Baby & Child Towel**

#### **PRODUCT DESCRIPTION**

#### Gezenbebe Hero Hooded Baby & Child Towel: A Warm Embrace of Heroes, The Cutest Hug After a Bath!

The Gezenbebe Hero Hooded Baby & Child Towel is specially designed to keep your baby warm and dry after a bath. This towel, with its elegant pastel tones, features detailed embroidery of Gezenbebe's cute heroes Elephant, Rabbit, Teddy Bear, and Koala, along with tactile ears. The hooded part is ideal for comfortably wrapping your baby's head and protecting it from the cold. Iconic Gezenbebe patterned piping adds a stylish touch to the product. With its 100% cotton structure, this soft and breathable towel will become an indispensable part of your post-bath ritual.