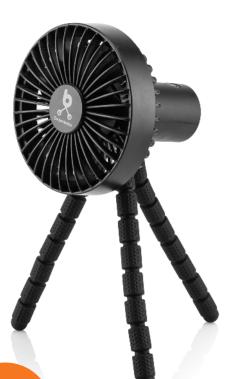

### Gezenbebe Multifunctional Stroller Fan: Coolness Everywhere, Comfort at Every Moment

The Gezenbebe Multifunctional Stroller Fan brings coolness with you wherever you go! Whether in the car, on the stroller, on the table, or in the room; it provides ideal comfort with 3 speed settings and a safe design. The silicone-covered flexible tripod legs allow you to easily mount the fan anywhere you like, and its dual-use feature ensures both you and your baby stay cool.

#### **KEY FEATURES**

UNIQUE DESIGN: Gezenbebe's stylish and modern design fits any setting.

VERSATILE USE: Suitable for use in cars, on strollers, tables, and in rooms.

THREE-SPEED FAN: Three speed options to provide the most comfortable breeze for your baby.

SAFE AND FLEXIBLE TRIPOD: The silicone-coated tripod adapts easily to any surface and can be bent to the desired angle. DESIGN THAT PROTECTS LITTLE FINGERS: The fan's small gaps

(less than 7 mm) keep children's fingers safe. EASY MOUNTING AND PORTABILITY: The flexible tripod and adjustable buckles make it easy to mount and carry.

. HIGH-QUALITY MATERIAL: Made from high-quality materials for long-lasting use.

RECHARGEABLE BATTERY: Features a USB rechargeable battery for extended use and easy charging.

#### **TECHNICAL DETAILS**

Height: 16 cm Length: 14 cm

#### MATERIALS

Made from plastic designed for safety and durability for babies. Also, the fan blades are made from soft silicone material.

Gezenbebe's Multifunctional Stroller Fan is the perfect companion to ensure your baby stays cool and comfortable. With its ease of use and portability, this fan will become an indispensable accessory in our families' daily lives. Cool and comfortable days await you with Gezenbebe!