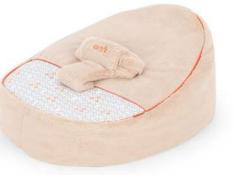

mblem of luxury and comfort. Imprinted with Gezenbebe's distinguished pattern and signature, HOMY emerges as a must-have for your baby's cherished moments, whether at home or traveling











#### Gezenbebe Comfy Baby Bean Bag

#### **PRODUCT DESCRIPTION**

#### Gezenbebe Comfy Baby Bean Bag: Where Safety, Unmatched Comfort, and Prestige Merge

Designed to offer unparalleled comfort for infants aged 0-12 months, the Gezenbebe Comfy Padded Baby Bean Bag also serves as a favorite relaxation spot up to the age of 12. Crafted for you to cherish these special moments with confidence and serenity, this puff will soon become your child's go-to resting place. It's also perfectly suitable as a mother's lap alternative and can be seamlessly used as a comfortable bedding solution for your baby.





#### **KEY FEATURES**

GEZENBEBE'S SIGNATURE TOUCH: HOMY is more than a bed; it's an extension of Gezenbebe's commitment to style and comfort. A unique design that resonates with modern parenting and offers a style statement for your baby.

ADJUSTABLE MICRO-GRANULE SUPPORT: Thoughtfully crafted to aid digestion, enhance breathing, and mitigate colic symptoms. A promise of healthy growth for your baby.

EMBRACE OF COMFORT: Luxurious cotton terry fabric replicates the warmth and coziness of a mother's embrace. Its breathability stands as a testament to safety.

TRAVEL-READY DESIGN: Compact, lightweight, and ready for every journey. The protective carry bag ensures HOMY is always just an arm's length away.

EFFORTLESS MAINTENANCE: Crafted for convenience, ensuring your baby's health and c