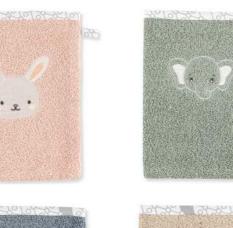

#### Gezenbebe Hero Embroidered Baby and Child Bath Mitt: Gentle Cleaning for Little Heroes!

The Gezenbebe Hero Embroidered Baby and Child Bath Mitt has been specially designed to clean the delicate skin of little ones most gently. This mitt, in pastel tones, features detailed embroidery of Gezenbebe's adorable characters Elephant, Rabbit, Bear, and Koala, making your bathing ritual more fun. The iconic Gezenbebe patterned piping on the edge adds a stylish touch to the product, while its grip feature offers practical use. Perfectly matching the collection of robes and ponchos from the series, this mitt makes both babies' and children's bathing moments comfortable and enjoyable.

#### KEY FEATURES

UNIQUE GEZENBEBE DESIGN: Adds a stylish touch to your baby's bathing ritual with Gezenbebe's adorable character embroideries QUALITY COTTON MATERIAL: Premium cotton fabric that doesn't irritate the skin gently cleans your baby's skin and leaves a soft feeling.

IDEAL FOR SENSITIVE SKIN: Hypoallergenic, minimizing the risk of allergies for your baby's sensitive skin.

PRACTICAL DESIGN: Offers practical use thanks to its grip feature. UNIQUE GIFT OPTION: With its pastel colors and unisex design, it provides an excellent gift option for birthdays or special occasions. COLORED WITH NATURAL DYES: Only water-based paints are used

in prints to protect the skin. CUSTOMER SATISFACTION FOCUSED: We continuously evaluate

customer feedback and improve our products to offer the best for your baby.

#### TECHNICAL DETAILS

Fabric Quality: Made with 100% natural cotton. Thus, it's ideal for your baby's delicate skin; soft, breathable, and skin-friendly. Dimensions: 15x21 Care Instructions: Wash at 30 degrees and dry without direct

exposure to sunlight.

Let your bath time turn into both a stylish and functional experience with the Gezenbebe Hero Embroidered Baby and Child Bath Mitt. With this product we designed considering your baby's skin, make every moment you spend with them even more special!