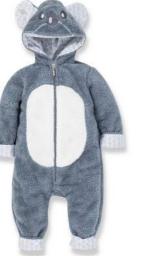

#### Gezenbebe Buddy Rocking Toy Your Child's Perfect Companio

Elevate playtime with a toy that transcends the ordinary Introducing the Gezenbebe Buddy Rocking Toy, available in four delightful variants: Elephant, Bunny, Koala, and Teddy. Meticulously designed, this toy integrates Gezenbebe's iconic pattern and signature, reflecting a deep commitment to unparalleled craftsmanship. Beyond its playful allure, it's constructed to provide the warm embrace every child craves, ensuring every moment is steeped in comfort and joy.

ΜΔΤΕΡΙΔΙ S

Choose your child's next favorite companion from the exquisite Elephant, Bunny, Koala, or Teddy variants. For parents who prioritize auality and design, the Gezenbebe Buddy Rocking Toy is the definitive choice.