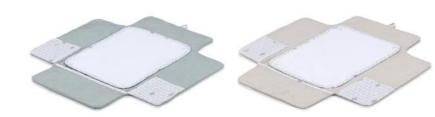

#### Gezenbebe Car Seat Protector With Thick Pad

#### **PRODUCT DESCRIPTION**

#### Gezenbebe Car Seat Protector With Thick Pad: Protect Your Seats, Enjoy Your Travels Safely and With Pleasure!

Gezenbebe's sturdy and stylish Car Seat Protector With Thick Pad shields your vehicle seats from damage and stains caused by child car seats and boosters. Crafted from high-quality, waterproof PU leather, this protector is also ideal for pet use. It provides easy installation with an adjustable headrest strap and a LATCH/Base compatible safety strap.