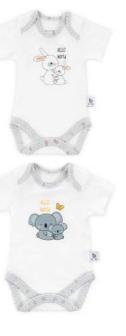

## GEZENBEBE DIFFERENCE: Unique Gezenbebe signature to your baby's style with iconic patterns and beloved heroes.

QUALITY FABRIC: Gezenbebe Hero 3-Piece Muslin Mouth and Shoulder Cloth Set is made of 100% cotton and breathable fabric specially for your baby's delicate skin.

MULTI-PURPOSE USE: Ideal for wiping mouths, and can also be comfortably used over the shoulder.

UNIQUE PATTERNS: Cute heroes with modern lines; Elephant, Bunny, Teddy Bear, and Koala with your baby.

FOR EVERY BABY: Unisex style and pattern options for both girls and boys.

The Gezenbebe Hero 3-Piece Muslin Mouth and Shoulder Clath Set is with you at every moment of your little heroes! Made with carefully selected 100% cotton muslin fabric, these mouth and shoulder cloths will win your admiration both for their softness and durability. The set includes 3 types of handkerchiefs: Gezenbebe's iconic pattern, original cute hero designs of Elephant, Bunny, Teddy Bear, and Koala, and solid pastel-toned muslin cloth. During feeding hours or playtimes, with these cloths that will be by your baby's side, you can also comfortably use them over your shoulder, and easily clean your baby's delicate skin from drool or food residues without harming it. With Gezenbebe quality, we bring elegance and functionality together in your baby care.

#### Gezenbebe Hero 3-Piece Muslin Mouth and Shoulder Cloth Set (30x30)

#### **PRODUCT DESCRIPTION**

Gezenbebe Hero 3-Piece Muslin Mouth and Shoulder Cloth Set (30x30): Every Drop, A Heroic Touch!