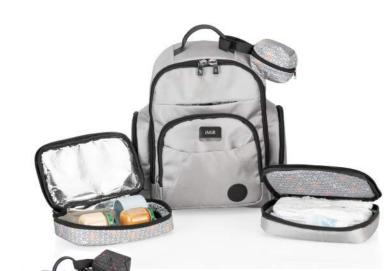

#### Gezenbebe Multifunctional Mom & Dad & Baby Care Backpack

#### Gezenbebe Multifunctional Mom & Dad & Baby Care Backpack: Style and Comfort at Every Step: The Gezenbebe Difference in Baby Care!

Gezenbebe's Multifunctional Parent & Baby Care Backpack combines the style and functionality needed by modern parents. Designed to keep up with your active lifestyle, this bag is both stylish and unique, featuring Gezenbebe's iconic interior lining pattern and customizable initial printing. Equipped with a range of smart features, this elegant bag is designed to meet all your and your baby's needs, including two internal pouch bags, a pacifier bay, insulated bottle pockets, a practical mini wallet, and a changing bag for quick access.

#### **KEY FEATURES**

CUSTOMIZABLE DESIGN: The front of the bag can be personalized with your initials for a unique touch.

ICONIC INTERIOR LINING: The distinctive Gezenbebe patterned lining allows you to showcase your style.

AMPLE STORAGE SOLUTIONS & THERMAL FEATURES: Two internal pouch bags provide separate compartments for wet and dry items. One of the pouches has thermal properties to keep your baby's food warm or cold.

INSULATED BOTTLE COMPARTMENT: Insulated pockets to keep your baby bottles at the desired temperature.

THOUGHTFUL STORAGE SPACES: Everything is within reach with the PVC mini bag for wet items, built-in pacifier bag, mini wallet, and changing bag.

PRACTICAL INTERNAL ORGANIZATION: Elastic pockets and mesh compartments keep your items always organized.

DURABLE MATERIAL: High-quality 1900D fabric offers water resistance and long-term use.

COMFORTABLE CARRYING: Padded shoulder straps, a back panel, and magnetic buckles for hanging on a stroller ensure a comfortable carrying experience.

FUNCTIONAL CARRYING OPTIONS: A functional belt that can be passed through the handles of suitcases.

SAFE STORAGE FOR ELECTRONIC DEVICES: Special pockets for tablets and laptops up to 15.6" in size.

STYLISH GEZENBEBE PATTERNED COVER: Our bag comes with a stylish cover embellished with the iconic Gezenbebe pattern. This cover is perfect for protecting your bag and can also be used as an organization and storage pouch.