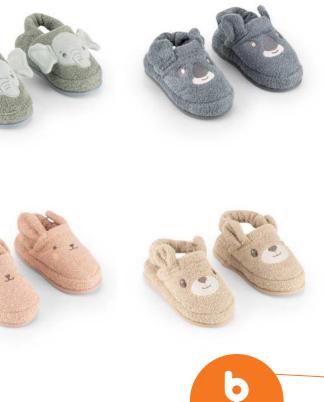

ORIGINAL GEZENBEBE DESIGN: These unique slippers, which brighten your baby's bath and beach hours with cute character embroidery, combine style and functionality.

QUALITY COTTON FABRIC: Gezenbebe Hero Embroidered Towel Kids' Slippers breathe and is soft to the touch, offering top-level comfort for the sensitive skin of little ones.

SAFE STEPS: Its non-slip base ensures safe and worry-free steps indoors or outdoors.

FLEXIBLE FIT: The elastic design offers a perfect fit for growing feet and a long usage life.

FOR SENSITIVE SKIN: Its hypoallergenic structure, ease of washing, and odorlessness minimize the risk of allergic reactions.

UNIQUE GIFT OPTION: With its cheerful colors and unisex design, it's an ideal gift choice for all little ones.

USE OF NATURAL DYES: Environmentally friendly water-based dyes, which are harmless to baby health, have been chosen for prints.