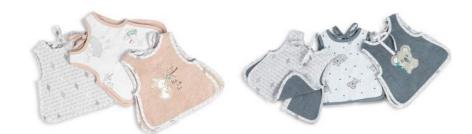

#### Gezenbebe Hero 3-Piece Baby-Toddler Bandana Bib Set

### Gezenbebe Hero 3-Piece Baby-Toddler Bandana Bib Set: For Stylish Moments of Little Heroes with Gezenbebe Bandana Bibs!

The Gezenbebe Hero Baby-Toddler Bandana Bib Set brings together both the style and comfort of your little ones. This special set consists of bandana-shaped bibs with three different designs. With its pastel muslin fabric, it offers a soft touch to your baby's delicate skin, while the iconic Gezenbebe patterned cotton fabric adds a unique elegance for stylish little ones. The star of the set is undoubtedly the bib made from muslin fabric with cute Gezenbebe hero designs of Elephant, Rabbit, Bear, and Koala. With its triangular bandana design, these bibs offer practical use and can be easily attached and removed with their snap design. This special set from Gezenbebe is a perfect choice to add color to the daily life of babies for parents looking for both functional and stylish designs.

#### Gezenbebe Hero 3-Piece Children's Bib Set: Comfortable Protection for Your Hero!

The Gezenbebe Hero 3-Piece Children's Bib Set makes your little hero's feeding times both stylish and comfortable. This wonderful set of three, consisting of a towel fabric embroidered with cute Gezenbebe heroes Elephant, Bunny, Teddy Bear, and Koala, an iconic Gezenbebe patterned cotton fabric, and a hero patterned muslin fabric, is ready to be your baby's best friend during meal times. Thanks to its design that is worn from the arms and tied from the back, it offers the best protection without restricting your baby's freedom of movement. Combining both functional and stylish design, this set is the ideal companion for your baby's daily adventures.