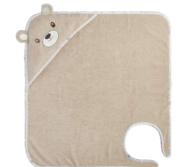

#### Gezenbebe Adeny SpineCare 6-Position Baby Carrier

#### KEY FEATURES

SPINE-FRIENDLY DESIGN: Developed in collaboration with Acıbadem University Maslak Hospital Spine Health Center, this carrier protects the spine health of our parents and reduces fatigue.

PRESSURE-REDUCING TECHNOLOGY: Alleviates neck, back, and shoulder pressure, distributing weight evenly to

 6 DIFFERENT CARRYING POSITIONS: Suitable for newborns to children up to 3 years old, adjustable according to the age

and needs of your baby. PRACTICAL MAGNETIC BUCKLES: Designed for easy use and quick adjustment, magnetic buckles allow you to adjust the carrier quickly and safely to fit your baby.

COMFORTABLE AND ADJUSTABLE: Wide, padded shoulder straps and ergonomic waist support provide comfort throughout the day. An adjustable headrest and specially designed waist support ensure different positions are

supported, increasing comfort and security. NATURAL ERGONOMIC "M" SEAT DESIGN AND ADJUSTABLE LEG OPENING: Ensures your baby maintains a natural and ergonomic "M" seat position when facing you, which is ideal for hip health. Zippered leg opening adjustments accommodate your baby's growth stages and can be easily

adjusted as they develop. SAFE AND CERTIFIED: Our carrier is produced in accordance with EN 13209-2:2015 safety standards, ensuring reliability and peace of mind for you and a cozy, safe spot for

BAKED BY SCIENCE: Acıbadem University Hospital Clinical Study. In collaboration with Acıbadem University Hospital, a comprehensive 90-page clinical study was conducted, showcasing that parents experience significantly less fatigue after carrying their babies in different positions for thirty

minutes, thanks to our ergonomically designed carrier. This research highlights our commitment to not only the safety but also the health and comfort of both babies and caregivers Access the full clinical study data via the QR code below to explore the scientific foundation behind our SpineCare technology.

#### BREATHABLE FABRIC AND COTTON INNER SURFACE: Breathable air mesh fabric and 100% cotton inner surface offer

comfort and security for your baby's skin. STYLISH AND FUNCTIONAL DESIGN: The hood and columns with the iconic Gezenbebe pattern reflect the style of our

parents. STYLISH GEZENBEBE PATTERNED COVER: Our carrier comes with a stylish cover adorned with the iconic Gezenbebe pattern. This cover is perfect for protecting your carrier and can also

Experience a closer connection with your baby and a healthier spine with every step with Gezenbebe Adeny!