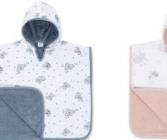

#### Gezenbebe Hero Hooded Towel Baby & Child Poncho: Time to Dry with Heroes!

Gezenbebe Hero Hooded Towel Baby & Child Poncho has been specially designed for your little heroes. This poncho in pastel tones wraps your baby, giving a soft, embracing feel. The detailed embroidery of Gezenbebe's adorable heroes - Elephant, Rabbit, Teddy, and Koala on the hood offers a warm hug after the bath. Trimmed with Gezenbebe's iconic pattern, this poncho isn't just functional, it's also a stylish accessory. With its 100% cotton structure, it doesn't irritate the skin, absorbs water quickly, and shortens drying time. An ideal option for families seeking comfort and style after a bath!

#### **KEY FEATURES**

**ORIGINAL GEZENBEBE SIGNATURE:** Stamp your baby's style with Gezenbebe's unique heroes and iconic design.

HIGH-QUALITY FABRIC: Gezenbebe Hero Hooded Towel Baby & Child Poncho guarantees your baby's comfort with its breathability and ultra-softness

UNIQUE DESIGN: Cute and unique heroes not only soothe your baby's mood but also add individuality.

MULTI-FUNCTIONAL USE: Not just for daily use, it's also ideal after the beach and pool.

SPECIAL FOR SENSITIVE SKIN: Hypoallergenic and easy to wash, suitable for all skin types, especially ideal for babies with sensitive skin.

IDEAL AS A GIFT: Colorful, adorable, and unisex design makes it a perfect gift option for all babies.

NATURAL DYE: Prints are preferred with natural and harmless water-based dyes.

ALWAYS THE BEST FOR YOU: Customer satisfaction is our priority. We continually improve our products based on your feedback and strive for excellence

#### **TECHNICAL DETAILS**

Baby-Friendly: With its 100% cotton texture, it offers maximum comfort and dryness for your baby's delicate skin. Usage Duration: Our ponchos will be a constant companion for your baby up to the age of 5. Care Instructions: Wash at 30 degrees and dry without direct exposure to sunlight.

#### MATERIALS

Made with lightweight, breathable, and quick-drying premium materials

With the Gezenbebe Hero Hooded Towel Baby & Child Poncho, reflect your style and maximize your baby's comfort. Their smile is our most precious feedback.