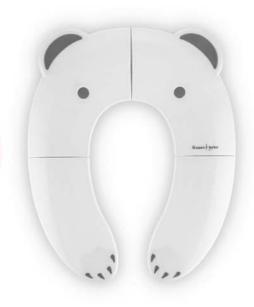

#### **KEY FEATURES**

UNIQUE DESIGN: Gezenbebe's stylish and modern design fits any setting.

SPLASH PROTECTION: Offers hygienic use with its smart design that prevents splashing.

MULTIFUNCTIONAL USE: Can also be used as a toilet seat with its foldable feature.

PORTABILITY: Its light and foldable structure can be taken

anywhere, and the carrying case provides great convenience. **SAFETY:** A secure and stable seat with an adjustable locking mechanism

DISPOSABLE BAGS: Children can comfortably use the toilet with disposable bags that ease cleaning and ensure hygienic use.

HYGIENIC AND EASY TO CLEAN: The surface can be easily wiped with a cloth or wet wipe, maintaining the highest hygiene standards.

DESIGN AND FUNCTIONALITY: Its chic appearance and childfriendly design make your child's toilet training more attractive.

#### TECHNICAL DETAILS

Height: 14.5 cm Length: 25.5 cm Width: 25 cm

#### MATERIALS

Made from durable plastic and polypropylene materials that are resistant to water and impacts, designed for long-term use.

Manage your children's toilet training process smoothly and hygienically with the Gezenbebe foldable child potty. This practical product, easily used at home and during travels, helps little ones gain independence while offering comfortable convenience to you.

ENG Product Use

#### KEY FEATURES

**GEZENBEBE SIGNATURE:** The cute Gezenbebe design supports and encourages children's toilet training.

**UNIVERSAL FIT:** The design perfectly fits standard toilets, ensuring your child can sit safely and securely.

HYGIENIC AND EASY TO CLEAN: The surface is easily wiped with a cloth or wet wipe, maintaining the highest hygiene standards.

CARRYING CASE INCLUDED: Lightweight and foldable, it comes with a carrying case for easy transport to any location.

NON-SLIP BASE: The non-slip base ensures your child can sit securely on the toilet.

DESIGN AND FUNCTIONALITY: Its stylish appearance and child-friendly design make your child's toilet training more attractive.

TECHNICAL DETAILS

Width: 35.5 cm Length: 28.5 cm

#### MATERIALS

Made from durable plastic and polypropylene materials

This foldable toilet is designed to help your child develop independent and confident toilet habits. The Gezenbebe Foldable Child Potty transforms your child's toilet training into a safe, comfortable, and enjoyable experience.

PRODUCT DESCRIPTION Gezenbebe Foldable Potty: A Convenient, Portable Hygienic Solution for Everywhere! The Gezenbebe Foldable Child Potty, designed to accompany your

child on their toilet training journey, is always there for you and your little ones with its easy setup and portability. Compatible with most toilet models and stable in structure, it offers a safe and comfortable use.