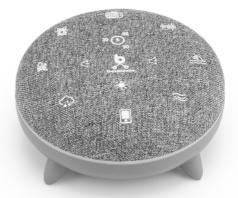

#### Gezenbebe White Noise Baby Speaker Sleep and Concentration Aid

#### **PRODUCT DESCRIPTION**

Gezenbebe White Noise Baby Speaker Sleep and Concentration Aid: A Specially Designed Baby Speaker for Babies' Sleep!

Designed for our babies' peaceful sleep experience, the Gezenbebe White Noise Baby Speaker will become an indispensable part of your home. Its special white noise technology helps your baby sleep soundly, while also offering stress-reducing and focus-enhancing effects for parents. Gezenbebe's unique design adds an elegant touch to modern home decorations, and its compact and lightweight structure makes it easily portable.

#### **KEY FEATURES**

UNIQUE DESIGN AND PORTABILITY: Gezenbebe's stylish and modern design fits any setting. Its compact and lightweight structure is perfect for traveling.

SPECIAL WHITE NOISE FOR BABIES: Features 7 different natural and soothing sounds that help babies fall asleep faster and deeper. Storm, campfire, summer night, TV and radio static, ocean waves, and flowing stream sounds calm your baby while blocking out disturbing ambient noises.

IDEAL FOR PARENTS: Not just for babies, but perfect for adults too. It reduces stress, alleviates anxiety, and enhances focus.

**BLUETOOTH CONNECTION:** Easily connect your device to listen to your favorite podcasts and music. Enjoy a relaxing listening experience while your baby sleeps.

TIMER WITH AUTOMATIC SHUTOFF: Features with 30, 60, 90-minute automatic shutoff to simplify your sleep routines.

MULTIFUNCTIONAL LIGHTING: Create a soothing atmosphere with 7 different ambient light settings and 3 levels of white light. RGB light facilitates nighttime care.

For a peaceful sleep experience for our babies and a calm mind for our parents, try the Gezenbebe White Noise Baby Speaker now!

ENG Product Use