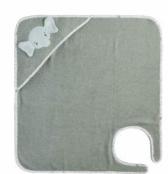

#### **Gezenbebe Hero Hooded Baby & Child Towel**

#### **PRODUCT DESCRIPTION**

#### Gezenbebe Hero Hooded Baby & Child Towel: A Warm Embrace of Heroes, The Cutest Hug After a Bath!

The Gezenbebe Hero Hooded Baby & Child Towel is specially designed to keep your baby warm and dry after a bath. This towel, with its elegant pastel tones, features detailed embroidery of Gezenbebe's cute heroes Elephant, Rabbit, Teddy Bear, and Koala, along with tactile ears. The hooded part is ideal for comfortably wrapping your baby's head and protecting it from the cold. Iconic Gezenbebe patterned piping adds a stylish touch to the product. With its 100% cotton structure, this soft and breathable towel will become an indispensable part of your post-bath ritual.