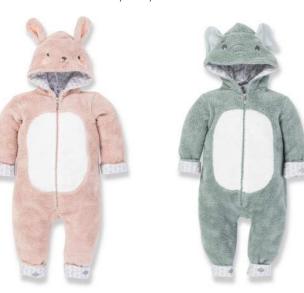

#### Gezenbebe Buddy Rocking Toy Your Child's Perfect Companio

Elevate playtime with a toy that transcends the ordinary Introducing the Gezenbebe Buddy Rocking Toy, available in four delightful variants: Elephant, Bunny, Koala, and Teddy. Meticulously designed, this toy integrates Gezenbebe's iconic pattern and signature, reflecting a deep commitment to unparalleled craftsmanship. Beyond its playful allure, it's constructed to provide the warm embrace every child craves, ensuring every moment is steeped in comfort and joy.

ΜΔΤΕΡΙΔΙ S

Choose your child's next favorite companion from the exquisite Elephant, Bunny, Koala, or Teddy variants. For parents who prioritize auality and design, the Gezenbebe Buddy Rocking Toy is the definitive choice.