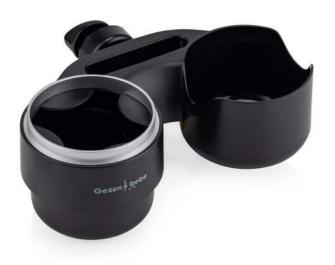

THE GEZENBEBE DIFFERENCE: This hook showcases not just

Gezenbebe's functional but also its aesthetic and prestigious

EXCEPTIONAL CARRYING CAPACITY: Easily and safely carry

STRONG VELCRO DESIGN: Provides high carrying capacity

QUICK SETUP: Its anti-slip design allows for installation and

VERSATILE USE: Adjust the tightness of the velcro for use on

With the Gezenbebe 360-Degree Rotatable Stroller Hook, fully enjoy the moments spent with your baby and easily access your items on your journeys! Gezenbebe is always by your side,

shopping bags, toys, diaper bags, and umbrellas

FLEXIBLE USAGE: With its 360-degree rotatable joint,

removal in seconds. Each package contains 2 hooks.

you can hold your items at any desired angle

everything from wheelchairs to bicycles.

High-quality and durable plastic.

ensuring comfort for both you and your baby.

thanks to its durable velcro design.

C

**KEY FEATURES** 

design philosophy.

MATERIALS

ENG Product Use