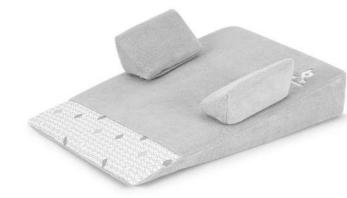

#### Gezenbebe Car Seat Protector With Thick Pad

#### Gezenbebe Car Seat Protector With Thick Pad: Protect Your Seats, Enjoy Your Travels Safely and With Pleasure!

Gezenbebe's sturdy and stylish Car Seat Protector With Thick Pad shields your vehicle seats from damage and stains caused by child car seats and boosters. Crafted from high-quality, waterproof PU leather, this protector is also ideal for pet use. It provides easy installation with an adjustable headrest strap and a LATCH/Base compatible safety strap.

#### **KEY FEATURES**

GEZENBEBE SIGNATURE: Adds value to your vehicle with the stylish Gezenbebe pattern! PROTECTS YOUR VEHICLE'S UPHOLSTERY: Protects against wear, spills,

and scratches on both leather and fabric upholstered car seats, extending the life and maintaining the appearance of your vehicle seats.

NON-SLIP DESIGN: Perfectly fits your seat with adjustable headrest straps. The non-slip backing keeps the protector in place.

ISOFIX COMPATIBLE: Designed to fit the widest car seats, the Gezenbebe Thickly Padded Car Seat Protector is ISOFIX compatible, with durable PVC-backed corners to prevent the baby seat from sliding during travel. It can also be used as a pet seat cover for your dogs or cats. WATERPROOF AND EASY TO CLEAN: Made from premium 600D Oxford fabric, it is both waterproof and can be easily wiped clean with a damp cloth

STORAGE FUNCTION: Two pockets beneath the Gezenbebe Thickly Padded Car Seat Protector allow for easy storage of snacks, toys, books, wipes, and other essentials in your vehicle.

#### **TECHNICAL DETAILS**

Height: 63.5 cm Length: 50 cm

#### Made from durable and waterproof polyester and PVC.

Keep the interior of your car clean and organized with the Gezenbebe Car Seat Protector With Thick Pad. This protective mat not only shields your vehicle's seats but also adds an elegant touch to the interior with the , chic Gezenbebe pattern. It is an ideal choice for every journey with your children and pets!