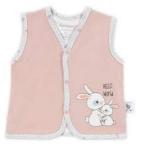

#### Gezenbebe Hero 3-Piece Baby-Toddler Bandana Bib Set

### Gezenbebe Hero 3-Piece Baby-Toddler Bandana Bib Set: For Stylish Moments of Little Heroes with Gezenbebe Bandana Bibs!

The Gezenbebe Hero Baby-Toddler Bandana Bib Set brings together both the style and comfort of your little ones. This special set consists of bandana-shaped bibs with three different designs. With its pastel muslin fabric, it offers a soft touch to your baby's delicate skin, while the iconic Gezenbebe patterned cotton fabric adds a unique elegance for stylish little ones. The star of the set is undoubtedly the bib made from muslin fabric with cute Gezenbebe hero designs of Elephant, Rabbit, Bear, and Koala. With its triangular bandana design, these bibs offer practical use and can be easily attached and removed with their snap design. This special set from Gezenbebe is a perfect choice to add color to the daily life of babies for parents looking for both functional and stylish designs.