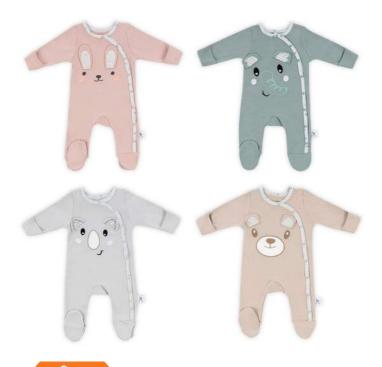

our goal to provide the best for your baby.

#### **TECHNICAL DETAILS**

Size Options: Newborn, 0-3 months, 3-6 months, 6-9 months. Don't forget to check the size chart when placing your order.

With Gezenbebe's Hero Long-Sleeved Baby Romper, your baby's comfort and style will always be a step ahead. Experience the comfort and assurance for your baby with us!

#### COLORS ENG Product Use





#### Gezenbebe Hero Long-Sleeved Embroidered Baby Romper

#### **PRODUCT DESCRIPTION**

# Gezenbebe Hero Long-Sleeved Embroidered Baby Romper: Comfort and Style Combined!

Provide the utmost comfort and elegance for your baby with this romper, making every moment special. Wrap your baby's soft skin gently with the elegant embroideries of Gezenbebe's unique heroes: Elephant, Koala, Teddy, and Bunny.



#### **KEY FEATURES**

GEZENBEBE'S DISTINCTIVE DESIGN: More than just a romper; a style statement with Gezenbebe's exclusive patterns and delicate embroidery details.

SOFT TOUCH: The Hero Long-Sleeved Embroidered Baby Romper promises a comfortable sleep for your baby, thanks to its 100% breathable cotton fabric.

UNIQUE AND CHARMING DESIGN: Iconic Gezenbebe patterns and our signature mascots add a unique charm to our romper. UNISEX FASHION: The unisex design enriched with modern patterns ensures your baby is always stylish.

CONVENIENT AND PRACTICAL: Nickel-free snap buttons make dressing and diaper changing easier.

EXPERIENCE THE QUALITY: We continuously improve our product based on customer feedback, never compromising our goal to provide the best for your baby.

#### TECHNICAL DETAI