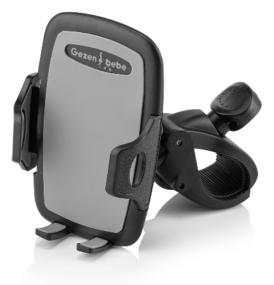

#### **Gezenbebe Stroller Phone Holder**

#### **KEY FEATURES**

GEZENBEBE'S ELEGANT SIGNATURE: This phone holder is not just a stroller accessory; it's a reflection of Gezenbebe's distinguished, prestigious, and functional design.

UNIVERSAL COMPATIBILITY: The Gezenbebe phone holder is designed to be used comfortably everywhere, from strollers to bicycles, cars to treadmills.

UNIVERSAL PHONE COMPATIBILITY: Modern, retro, big, or small; whatever phone model you use, this holder is just for you.

PRACTICAL USE: Thanks to its simple design, you can attach and remove your phone in seconds, and set it at the angle you want with its 360-degree rotating structure.

MAXIMUM PROTECTION: The specially designed holder arms tightly grip your phone whil protecting its interior from all external factors, preventing scratches.

360 DEGREE FLEXIBILITY: Adjust the angle as you wish during your trip.

CARE AND CLEANING: After use, you can wipe it with a damp cloth to keep your product as clean as the first day.

#### MATERIALS

#### High-quality and durable plastic.

With Gezenbebe, not only your baby but also your phone is safe and by your side on your travels. The new address of comfort and practicality!

ENG Product Use

Focus on the special moments with your baby without the worry