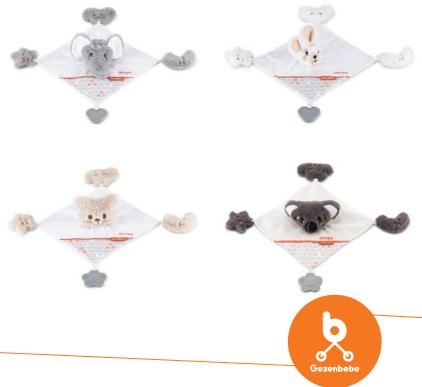

#### **Gezenbebe Sleepy Sleep Companion**

#### Gezenbebe Sleepy Sleep Companion Your Baby's Closest Sleep Companion

Meet the perfect mate to accompany your baby's bedtime. Crafted with Gezenbebe's signature design, the Sleepy Sleep Companion is aimed to enhance your baby's sleep depth and comfort. An impeccable companion for your baby's sleep and play moments.

#### **KEY FEATURES**

GEZENBEBE'S SIGNATURE: Not just a toy, but also a symbol of privilege with Gezenbebe's unique and recognizable pattern.

FUNCTIONAL: Easily attach the Gezenbebe Spiry Stroller & Crib Toy to car seats, strollers, and cribs. Designed for use on-the-go and indoors.

SELF-DISCOVERY MIRROR: Provides holistic sensory development with a mirror for self-recognition, a soft toy, and cute teether in the shape of textured animals.

SENSORY TOY: Enhances your baby's touch senses, hand-eye coordination, and self-awareness. Also designed to support your baby's gripping skills and auditory development.

JOYFUL PLAYTIME: Interaction with the toy not only ensures happy playtime but also supports your baby's physical development

ESSENTIAL ACTIVITY TOY: Toys modeled after adorable animals are designed to stimulate visual development, enhance color perception, and encourage exploration.