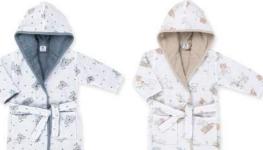

#### **KEY FEATURES**

GEZENBEBE SIGNATURE: With Gezenbebe's pattern and pastel touches, little ones maintain their elegance even after a bath.

QUALITY COTTON FABRIC: The Hero Muslin & Towel Bathrobe undertakes the drying task without harming the skin with its soft texture. Its ultra-durability ensures long-lasting use.

WARM AND CUTE DESIGN: The bathrobe not only dries but also positively influences your child's mood with its cute pattern.

HYPOALLERGENIC: It doesn't retain odors, is easy to wash, and is specially designed for children with sensitive skin.

EXCELLENT GIFT OPTION: This design is suitable for both girls and boys, making it a perfect aift choice for your loved ones.

NATURAL DYES: Environmentally-friendly water-based dyes have been chosen.

CUSTOMER SATISFACTION FOCUSED: We value feedback from our customers, prioritizing quality and comfort in every detail.

#### **TECHNICAL DETAILS**

Intended Use: Ideal for keeping your child warm and dry after a bath or swimming. It provides both drying and comfort. Product Sizes: Ages 1-2, Ages 2-4. Care Instructions: Wash at 30 degrees and dry away from direct sunlight.

#### MATERIALS

\*

Our bathrobe is produced from the perfect combination of muslin fabric, known for its lightness and breathability, and ultra-soft towel.

With Gezenbebe's unique design, the comfort and elegance of little ones come together. With the Hero Muslin & Towel Bathrobe, every post-bath experience is more special than the last!