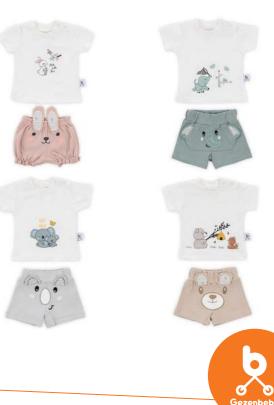

#### Gezenbebe Hero 3-Piece Baby-Toddler Bandana Bib Set

### Gezenbebe Hero 3-Piece Baby-Toddler Bandana Bib Set: For Stylish Moments of Little Heroes with Gezenbebe Bandana Bibs!

The Gezenbebe Hero Baby-Toddler Bandana Bib Set brings together both the style and comfort of your little ones. This special set consists of bandana-shaped bibs with three different designs. With its pastel muslin fabric, it offers a soft touch to your baby's delicate skin, while the iconic Gezenbebe patterned cotton fabric adds a unique elegance for stylish little ones. The star of the set is undoubtedly the bib made from muslin fabric with cute Gezenbebe hero designs of Elephant, Rabbit, Bear, and Koala. With its triangular bandana design, these bibs offer practical use and can be easily attached and removed with their snap design. This special set from Gezenbebe is a perfect choice to add color to the daily life of babies for parents looking for both functional and stylish designs.