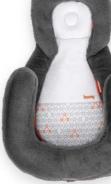

#### Gezenbebe Adeny SpineCare 6-Position Baby Carrier

#### KEY FEATURES

SPINE-FRIENDLY DESIGN: Developed in collaboration with Acıbadem University Maslak Hospital Spine Health Center, this carrier protects the spine health of our parents and reduces fatigue.

PRESSURE-REDUCING TECHNOLOGY: Alleviates neck, back, and shoulder pressure, distributing weight evenly to

 6 DIFFERENT CARRYING POSITIONS: Suitable for newborns to children up to 3 years old, adjustable according to the age

and needs of your baby. PRACTICAL MAGNETIC BUCKLES: Designed for easy use and quick adjustment, magnetic buckles allow you to adjust the carrier quickly and safely to fit your baby.

COMFORTABLE AND ADJUSTABLE: Wide, padded shoulder straps and ergonomic waist support provide comfort throughout the day. An adjustable headrest and specially designed waist support ensure different positions are

supported, increasing comfort and security. NATURAL ERGONOMIC "M" SEAT DESIGN AND ADJUSTABLE LEG OPENING: Ensures your baby maintains a natural and ergonomic "M" seat position when facing you, which is ideal for hip health. Zippered leg opening adjustments accommodate your baby's growth stages and can be easily

adjusted as they develop. SAFE AND CERTIFIED: Our carrier is produced in accordance with EN 13209-2:2015 safety standards, ensuring reliability and peace of mind for you and a cozy, safe spot for

BAKED BY SCIENCE: Acıbadem University Hospital Clinical Study. In collaboration with Acıbadem University Hospital, a comprehensive 90-page clinical study was conducted, showcasing that parents experience significantly less fatigue after carrying their babies in different positions for thirty