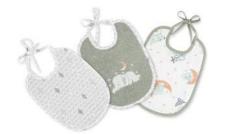

#### Gezenbebe Hero 3-Piece Baby-Toddler Bandana Bib Set

### Gezenbebe Hero 3-Piece Baby-Toddler Bandana Bib Set: For Stylish Moments of Little Heroes with Gezenbebe Bandana Bibs!

The Gezenbebe Hero Baby-Toddler Bandana Bib Set brings together both the style and comfort of your little ones. This special set consists of bandana-shaped bibs with three different designs. With its pastel muslin fabric, it offers a soft touch to your baby's delicate skin, while the iconic Gezenbebe patterned cotton fabric adds a unique elegance for stylish little ones. The star of the set is undoubtedly the bib made from muslin fabric with cute Gezenbebe hero designs of Elephant, Rabbit, Bear, and Koala. With its triangular bandana design, these bibs offer practical use and can be easily attached and removed with their snap design. This special set from Gezenbebe is a perfect choice to add color to the daily life of babies for parents looking for both functional and stylish designs.