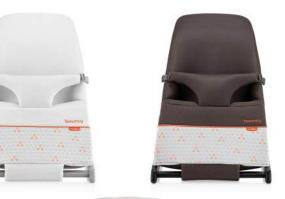

# Product Catalog

オ

\*

×

Gezenbebe Adeny SpineCare 6-Position Baby Carrier: The World's Only Baby Carrier Focused on the Spinal Health of Both Babies and Caregivers!

Preserve Your Energy, Enjoy Every Moment with Your Baby! The Gezenbebe Adeny SpineFriendly 6-Position Baby Carrier, with its modern and ergonomic design, helps parents to maintain spinal health while capturing special moments with your baby. The stylish hood and columns with the iconic Gezenbebe pattern are perfect details to reflect your style. Magnetic buckles for easy use, a hood to protect your baby in rainy weather, breathable air mesh fabric, and a 100% cotton inner surface specially selected for your baby's skin; combine comfort, elegance, and practicality.

The World's Only Baby Carrier Focused on the Spinal Health of Both Babies and Caregivers

Gezenbebe

#### Gezenbebe Adeny SpineCare 6-Position Baby Carrier

#### KEY FEATURES

SPINE-FRIENDLY DESIGN: Developed in collaboration with Acıbadem University Maslak Hospital Spine Health Center, this carrier protects the spine health of our parents and reduces fatigue.

PRESSURE-REDUCING TECHNOLOGY: Alleviates neck, back, and shoulder pressure, distributing weight evenly to

 6 DIFFERENT CARRYING POSITIONS: Suitable for newborns to children up to 3 years old, adjustable according to the age

and needs of your baby. PRACTICAL MAGNETIC BUCKLES: Designed for easy use and quick adjustment, magnetic buckles allow you to adjust the carrier quickly and safely to fit your baby.

COMFORTABLE AND ADJUSTABLE: Wide, padded shoulder straps and ergonomic waist support provide comfort throughout the day. An adjustable headrest and specially designed waist support ensure different positions are

supported, increasing comfort and security. NATURAL ERGONOMIC "M" SEAT DESIGN AND ADJUSTABLE LEG OPENING: Ensures your baby maintains a natural and ergonomic "M" seat position when facing you, which is ideal for hip health. Zippered leg opening adjustments accommodate your baby's growth stages and can be easily

adjusted as they develop. SAFE AND CERTIFIED: Our carrier is produced in accordance with EN 13209-2:2015 safety standards, ensuring reliability and peace of mind for you and a cozy, safe spot for

BAKED BY SCIENCE: Acıbadem University Hospital Clinical Study. In collaboration with Acıbadem University Hospital, a comprehensive 90-page clinical study was conducted, showcasing that parents experience significantly less fatigue after carrying their babies in different positions for thirty