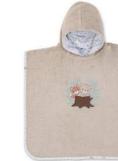

#### Gezenbebe Hero Hooded Towel Baby & Child Poncho: Time to Dry with Heroes!

Gezenbebe Hero Hooded Towel Baby & Child Poncho has been specially designed for your little heroes. This poncho in pastel tones wraps your baby, giving a soft, embracing feel. The detailed embroidery of Gezenbebe's adorable heroes - Elephant, Rabbit, Teddy, and Koala on the hood offers a warm hug after the bath. Trimmed with Gezenbebe's iconic pattern, this poncho isn't just functional, it's also a stylish accessory. With its 100% cotton structure, it doesn't irritate the skin, absorbs water quickly, and shortens drying time. An ideal option for families seeking comfort and style after a bath!

#### **KEY FEATURES**

**ORIGINAL GEZENBEBE SIGNATURE:** Stamp your baby's style with Gezenbebe's unique heroes and iconic design.

HIGH-QUALITY FABRIC: Gezenbebe Hero Hooded Towel Baby & Child Poncho guarantees your baby's comfort with its breathability and ultra-softness

UNIQUE DESIGN: Cute and unique heroes not only soothe your baby's mood but also add individuality.

MULTI-FUNCTIONAL USE: Not just for daily use, it's also ideal after the beach and pool.

SPECIAL FOR SENSITIVE SKIN: Hypoallergenic and easy to wash, suitable for all skin types, especially ideal for babies with sensitive skin.

IDEAL AS A GIFT: Colorful, adorable, and unisex design makes it a perfect gift option for all babies.

NATURAL DYE: Prints are preferred with natural and harmless water-based dyes.

ALWAYS THE BEST FOR YOU: Customer satisfaction is our priority. We continually improve our products based on your feedback and strive for excellence

#### **TECHNICAL DETAILS**

Baby-Friendly: With its 100% cotton texture, it offers maximum comfort and dryness for your baby's delicate skin. Usage Duration: Our ponchos will be a constant companion for your baby up to the age of 5. Care Instructions: Wash at 30 degrees and dry without direct exposure to sunlight.

#### MATERIALS

Made with lightweight, breathable, and quick-drying premium materials

With the Gezenbebe Hero Hooded Towel Baby & Child Poncho, reflect your style and maximize your baby's comfort. Their smile is our most precious feedback.