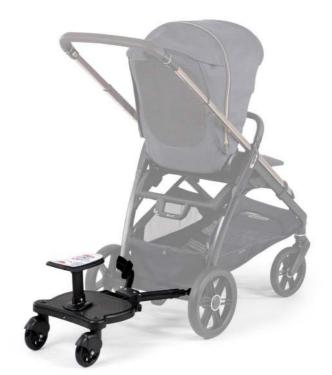

COLORS ENG

3

Gezenbebe Hero Stroller Ride-On Board for Toddlers: Share the Fun Between Siblings!

The Gezenbebe Hero Ride-On Board for Strollers is designed to make family life easier and ensure siblings enjoy every journey together. This innovative platform seamlessly attaches to your stroller, offering both seated and standing options to keep your older child engaged and comfortable.

 $\mathcal{O}$ 

 $\mathbf{O}$ 