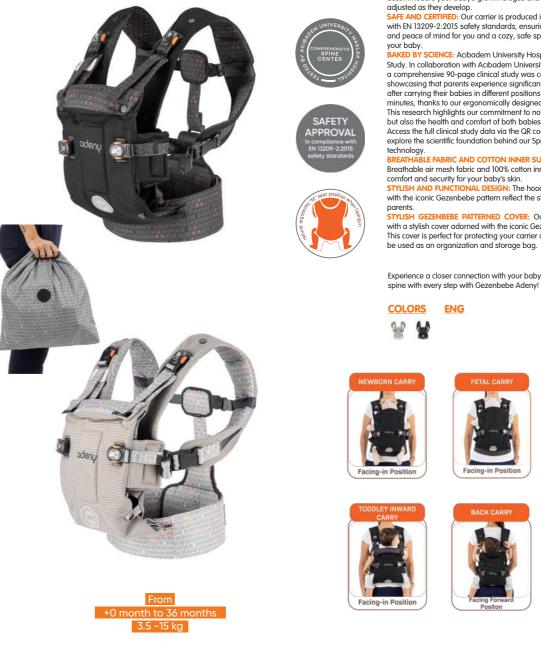

#### Gezenbebe Adeny SpineCare 6-Position Baby Carrier

#### KEY FEATURES

SPINE-FRIENDLY DESIGN: Developed in collaboration with Acıbadem University Maslak Hospital Spine Health Center, this carrier protects the spine health of our parents and reduces fatigue.

PRESSURE-REDUCING TECHNOLOGY: Alleviates neck, back, and shoulder pressure, distributing weight evenly to

 6 DIFFERENT CARRYING POSITIONS: Suitable for newborns to children up to 3 years old, adjustable according to the age

and needs of your baby. PRACTICAL MAGNETIC BUCKLES: Designed for easy use and quick adjustment, magnetic buckles allow you to adjust the carrier quickly and safely to fit your baby.

COMFORTABLE AND ADJUSTABLE: Wide, padded shoulder straps and ergonomic waist support provide comfort throughout the day. An adjustable headrest and specially designed waist support ensure different positions are

supported, increasing comfort and security. NATURAL ERGONOMIC "M" SEAT DESIGN AND ADJUSTABLE LEG OPENING: Ensures your baby maintains a natural and ergonomic "M" seat position when facing you, which is ideal for hip health. Zippered leg opening adjustments accommodate your baby's growth stages and can be easily

adjusted as they develop. SAFE AND CERTIFIED: Our carrier is produced in accordance with EN 13209-2:2015 safety standards, ensuring reliability and peace of mind for you and a cozy, safe spot for

BAKED BY SCIENCE: Acıbadem University Hospital Clinical Study. In collaboration with Acıbadem University Hospital, a comprehensive 90-page clinical study was conducted, showcasing that parents experience significantly less fatigue after carrying their babies in different positions for thirty

minutes, thanks to our ergonomically designed carrier. This research highlights our commitment to not only the safety but also the health and comfort of both babies and caregivers Access the full clinical study data via the QR code below to explore the scientific foundation behind our SpineCare technology.

#### BREATHABLE FABRIC AND COTTON INNER SURFACE: Breathable air mesh fabric and 100% cotton inner surface offer

comfort and security for your baby's skin. STYLISH AND FUNCTIONAL DESIGN: The hood and columns with the iconic Gezenbebe pattern reflect the style of our

parents. STYLISH GEZENBEBE PATTERNED COVER: Our carrier comes with a stylish cover adorned with the iconic Gezenbebe pattern. This cover is perfect for protecting your carrier and can also

Experience a closer connection with your baby and a healthier spine with every step with Gezenbebe Adeny!