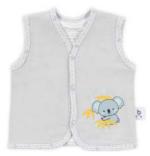

#### Gezenbebe Hero 3-Piece Baby-Toddler Bandana Bib Set

### Gezenbebe Hero 3-Piece Baby-Toddler Bandana Bib Set: For Stylish Moments of Little Heroes with Gezenbebe Bandana Bibs!

The Gezenbebe Hero Baby-Toddler Bandana Bib Set brings together both the style and comfort of your little ones. This special set consists of bandana-shaped bibs with three different designs. With its pastel muslin fabric, it offers a soft touch to your baby's delicate skin, while the iconic Gezenbebe patterned cotton fabric adds a unique elegance for stylish little ones. The star of the set is undoubtedly the bib made from muslin fabric with cute Gezenbebe hero designs of Elephant, Rabbit, Bear, and Koala. With its triangular bandana design, these bibs offer practical use and can be easily attached and removed with their snap design. This special set from Gezenbebe is a perfect choice to add color to the daily life of babies for parents looking for both functional and stylish designs.