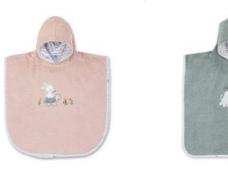

#### Gezenbebe Hero Hooded Towel Baby & Child Poncho: Time to Dry with Heroes!

Gezenbebe Hero Hooded Towel Baby & Child Poncho has been specially designed for your little heroes. This poncho in pastel tones wraps your baby, giving a soft, embracing feel. The detailed embroidery of Gezenbebe's adorable heroes - Elephant, Rabbit, Teddy, and Koala on the hood offers a warm hug after the bath. Trimmed with Gezenbebe's iconic pattern, this poncho isn't just functional, it's also a stylish accessory. With its 100% cotton structure, it doesn't irritate the skin, absorbs water quickly, and shortens drying time. An ideal option for families seeking comfort and style after a bath!

#### **KEY FEATURES**

**ORIGINAL GEZENBEBE SIGNATURE:** Stamp your baby's style with Gezenbebe's unique heroes and iconic design.

HIGH-QUALITY FABRIC: Gezenbebe Hero Hooded Towel Baby & Child Poncho guarantees your baby's comfort with its breathability and ultra-softness

UNIQUE DESIGN: Cute and unique heroes not only soothe your baby's mood but also add individuality.

MULTI-FUNCTIONAL USE: Not just for daily use, it's also ideal after the beach and pool.

SPECIAL FOR SENSITIVE SKIN: Hypoallergenic and easy to wash, suitable for all skin types, especially ideal for babies with sensitive skin.

IDEAL AS A GIFT: Colorful, adorable, and unisex design makes it a perfect gift option for all babies.

NATURAL DYE: Prints are preferred with natural and harmless water-based dyes.

ALWAYS THE BEST FOR YOU: Customer satisfaction is our priority. We continually improve our products based on your feedback and strive for excellence

#### **TECHNICAL DETAILS**

Baby-Friendly: With its 100% cotton texture, it offers maximum comfort and dryness for your baby's delicate skin. Usage Duration: Our ponchos will be a constant companion for your baby up to the age of 5. Care Instructions: Wash at 30 degrees and dry without direct exposure to sunlight.

#### MATERIALS

Made with lightweight, breathable, and quick-drying premium materials

With the Gezenbebe Hero Hooded Towel Baby & Child Poncho, reflect your style and maximize your baby's comfort. Their smile is our most precious feedback.