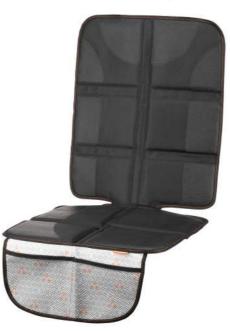

#### Gezenbebe Car Seat Protector With Thick Pad

#### **PRODUCT DESCRIPTION**

#### Gezenbebe Car Seat Protector With Thick Pad: Protect Your Seats, Enjoy Your Travels Safely and With Pleasure!

Gezenbebe's sturdy and stylish Car Seat Protector With Thick Pad shields your vehicle seats from damage and stains caused by child car seats and boosters. Crafted from high-quality, waterproof PU leather, this protector is also ideal for pet use. It provides easy installation with an adjustable headrest strap and a LATCH/Base compatible safety strap.

#### **KEY FEATURES**

GEZENBEBE SIGNATURE: Adds value to your vehicle with the stylish Gezenbebe pattern! PROTECTS YOUR VEHICLE'S UPHOLSTERY: Protects against wear, spills,

and scratches on both leather and fabric upholstered car seats, extending the life and maintaining the appearance of your vehicle seats.

NON-SLIP DESIGN: Perfectly fits your seat with adjustable headrest straps. The non-slip backing keeps the protector in place.

ISOFIX COMPATIBLE: Designed to fit the widest car seats, the Gezenbebe Thickly Padded Car Seat Protector is ISOFIX compatible, with durable PVC-backed corners to prevent the baby seat from sliding during travel. It can also be used as a pet seat cover for your dogs or cats. WATERPROOF AND EASY TO CLEAN: Made from premium 600D Oxford fabric, it is both waterproof and can be easily wiped clean with a damp cloth

STORAGE FUNCTION: Two pockets beneath the Gezenbebe Thickly Padded Car Seat Protector allow for easy storage of snacks, toys, books, wipes, and other essentials in your vehicle.