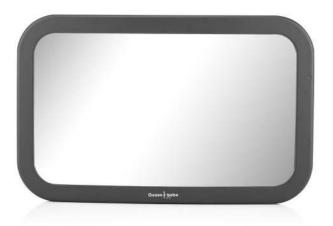

#### **Gezenbebe Rear Seat Baby Mirror**

#### **PRODUCT DESCRIPTION**

#### Gezenbebe Rear Seat Baby Mirror Stay Connected with Your Baby on Every Journey

Designed to maintain constant communication with your baby while driving, the Gezenbebe Rear Seat Baby Mirror is thoughtfully crafted.

#### **KEY FEATURES**

GEZENBEBE'S DISTINCTIVE DESIGN: The Gezenbebe Rear Seat Baby Mirror is more than just a car accessory; it reflects Gezenbebe's elegant, prestigious, and functional design philosophy.

SAFETY AND CONNECTION: With the Gezenbebe Rear Seat Baby Mirror, not only can you monitor your baby's safety, but you can also maintain eye contact with them

YOUR BABY'S PEACE OF MIND: Your baby can see you in the mirror, providing them with a sense of security and tranquility during the journey.

EASE OF USE: This baby mirror easily attaches to the rear seat headrest and is suitable for both vertical and horizontal orientation

CLEAR VIEW: With its unique convex and fully rotatable design, you can clearly see your baby from any angle.

WIDE VIEW: Its generous dimensions allow for comfortable monitoring of your baby.

UNIVERSAL COMPATIBILITY: The stylish design of the Gezenbebe Rear Seat Baby Mirror is compatible with all types of car interiors.

READY TO USE: It comes ready to use without any assembly. Easily attachable and detachable from the vehicle.

CARE: Can be easily cleaned with a damp cloth.

#### MATERIALS

High-quality and durable plastic. When hitting the road with your baby, always stay side by side with the Gezenbebe Rear Seat Baby Mirror. Make your journeys safer and filled with communication!