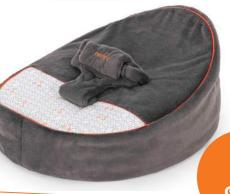

lem of luxury and comfort. Imprinted with Gezenbebe's distinguished pattern and signature, HOMY emerges as a must-have for your baby's cherished moments, whether at home or traveling











#### Gezenbebe Comfy Baby Bean Bag

#### **PRODUCT DESCRIPTION**

#### Gezenbebe Comfy Baby Bean Bag: Where Safety, Unmatched Comfort, and Prestige Merge

Designed to offer unparalleled comfort for infants aged 0-12 months, the Gezenbebe Comfy Padded Baby Bean Bag also serves as a favorite relaxation spot up to the age of 12. Crafted for you to cherish these special moments with confidence and serenity, this puff will soon become your child's go-to resting place. It's also perfectly suitable as a mother's lap alternative and can be seamlessly used as a comfortable bedding solution for your baby.





#### **KEY FEATURES**

GEZENBEBE'S SIGNATURE TOUCH: HOMY is more than a bed; it's an extension of Gezenbebe's commitment to style and comfort. A unique design that resonates with modern parenting and offers a style statement for your baby.

ADJUSTABLE MICRO-GRANULE SUPPORT: Thoughtfully crafted to aid digestion, enhance breathing, and mitigate colic symptoms. A promise of healthy growth for your baby.

EMBRACE OF COMFORT: Luxurious cotton terry fabric replicates the warmth and coziness of a mother's embrace. Its breathability stands as a testament to safety.

TRAVEL-READY DESIGN: Compact, lightweight, and ready for every journey. The protective carry bag ensures HOMY is always just an arm's length away.

EFFORTLESS MAINTENANCE: Crafted for convenience, ensuring your baby's health and cle