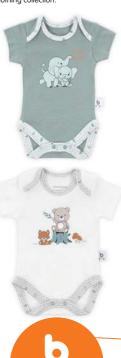

#### Gezenbebe Buddy Rocking Toy Your Child's Perfect Companio

Elevate playtime with a toy that transcends the ordinary Introducing the Gezenbebe Buddy Rocking Toy, available in four delightful variants: Elephant, Bunny, Koala, and Teddy. Meticulously designed, this toy integrates Gezenbebe's iconic pattern and signature, reflecting a deep commitment to unparalleled craftsmanship. Beyond its playful allure, it's constructed to provide the warm embrace every child craves, ensuring every moment is steeped in comfort and joy.

ΜΔΤΕΡΙΔΙ S

Choose your child's next favorite companion from the exquisite Elephant, Bunny, Koala, or Teddy variants. For parents who prioritize auality and design, the Gezenbebe Buddy Rocking Toy is the definitive choice.